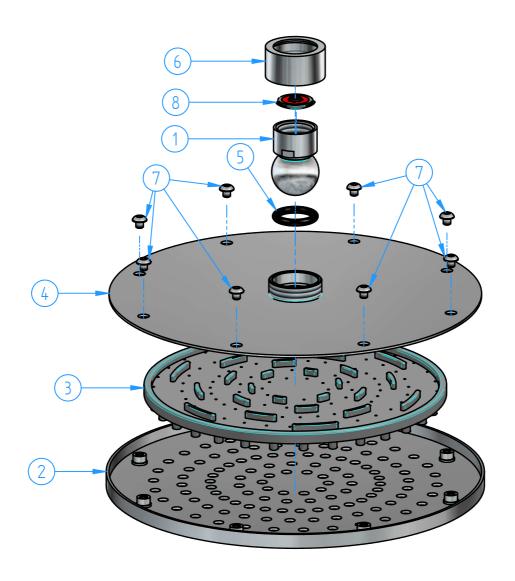

| 8  | AR198-002 | Flow rate regulator 12 lts/min | 1   |
|----|-----------|--------------------------------|-----|
| 7  | AR198-07  | Screw                          | 8   |
| 6  | AR198-04  | Spherical joint locking nut    | 1   |
| 5  | AR198-06  | O.ring 17.04x3.53              | 1   |
| 4  | AR198-03  | Cover                          | 1   |
| 3  | AR198-02  | Showerhead distributor         | 1   |
| 2  | AR198-01  | Showerhead body                | 1   |
| 1  | AR198-05  | Spherical connection           | 1   |
| ID | Code      | Description                    | Pcs |