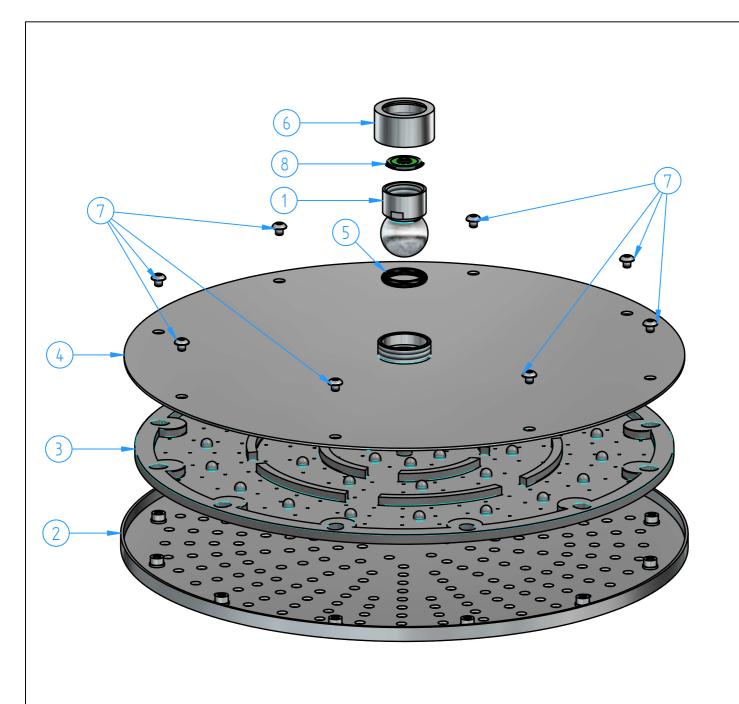

| 8  | AR199-002 | Flow rate regulator 15 lts/min | 1   |
|----|-----------|--------------------------------|-----|
| 7  | AR198-07  | Screw                          | 8   |
| 6  | AR198-04  | Spherical joint locking nut    | 1   |
| 5  | AR198-06  | O.ring 17.04x3.53              | 1   |
| 4  | AR199-03  | Cover                          | 1   |
| 3  | AR199-02  | Showerhead distributor         | 1   |
| 2  | AR199-01  | Showerhead body                | 1   |
| 1  | AR198-05  | Spherical connection           | 1   |
| ID | Code      | Description                    | Pcs |