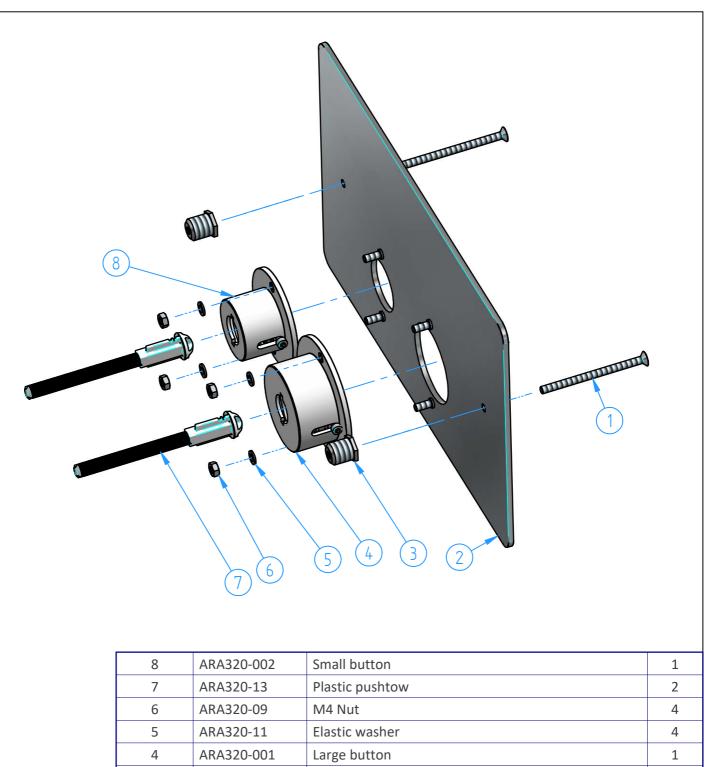

| This drawing is property reserved of Hotbath Srl.  Without express authorization, the copying, distribution and utilization of this document as well as the communication to others is prohibited |     |                |                             |           |                | omware |
|---------------------------------------------------------------------------------------------------------------------------------------------------------------------------------------------------|-----|----------------|-----------------------------|-----------|----------------|--------|
| ARA320-00                                                                                                                                                                                         |     |                | Chamfers not quoted 0.5x45° |           | hotbath        |        |
|                                                                                                                                                                                                   |     | lo:            | Charten ast and d           | Finishing | Weight<br>0 kg |        |
|                                                                                                                                                                                                   |     | or plate for ( | Geberit cisterns UP720-UP   | 320       |                |        |
| Description                                                                                                                                                                                       |     |                |                             |           | Material       |        |
| N°                                                                                                                                                                                                | REV | IEW            | Date                        | Scale 1:  | 2              |        |
|                                                                                                                                                                                                   |     |                |                             |           | Sheet 1 o      | f 1    |
| Numb                                                                                                                                                                                              | per |                |                             |           |                |        |
| ID                                                                                                                                                                                                |     | Code           | Description                 |           |                | Pcs    |
| 1                                                                                                                                                                                                 |     | ARA320-04      | Screw M4x60                 |           |                | 2      |
| 2                                                                                                                                                                                                 |     | ARA320-01      | Plate                       |           |                | 1      |
| 3                                                                                                                                                                                                 |     | ARA320-10      | Adaptor                     |           | 2              |        |
| 4                                                                                                                                                                                                 |     | ARA320-001     | Large button                |           |                | 1      |
| 5                                                                                                                                                                                                 |     | ARA320-11      | Elastic washer              |           | 4              |        |
| 6                                                                                                                                                                                                 |     | ARA320-09      | M4 Nut                      |           |                | 4      |
|                                                                                                                                                                                                   |     |                |                             |           |                |        |