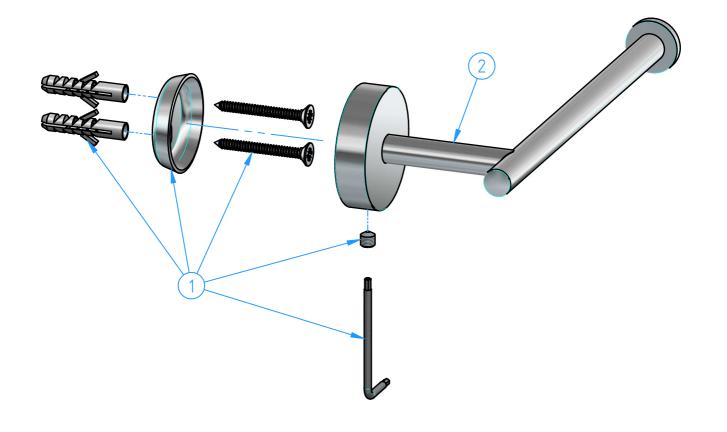

| 2 ARA04-001 Set for paper holder                                                                                                                                                                  |                                                                                                                                   |    |                     |         |  |           |                    |         | 1     |
|---------------------------------------------------------------------------------------------------------------------------------------------------------------------------------------------------|-----------------------------------------------------------------------------------------------------------------------------------|----|---------------------|---------|--|-----------|--------------------|---------|-------|
| 1                                                                                                                                                                                                 | ARA03-001 Kit for installation                                                                                                    |    |                     |         |  |           |                    |         | 1     |
| ID                                                                                                                                                                                                | Code Description                                                                                                                  |    |                     |         |  |           |                    |         | Pcs   |
|                                                                                                                                                                                                   |                                                                                                                                   |    |                     |         |  |           |                    | 1 of 1  |       |
|                                                                                                                                                                                                   |                                                                                                                                   |    |                     |         |  |           |                    |         |       |
| N°                                                                                                                                                                                                | REVIEW Date                                                                                                                       |    |                     |         |  |           | Scale <b>1:1</b> , |         | 3     |
| Description                                                                                                                                                                                       |                                                                                                                                   |    |                     |         |  |           |                    |         |       |
| ARA04                                                                                                                                                                                             |                                                                                                                                   |    |                     |         |  |           |                    |         |       |
| Paper holder                                                                                                                                                                                      |                                                                                                                                   |    |                     |         |  |           |                    |         |       |
|                                                                                                                                                                                                   |                                                                                                                                   |    |                     |         |  |           |                    |         |       |
| Code                                                                                                                                                                                              | Date of issu                                                                                                                      | ie | Chamfers not quoted | <u></u> |  | Finishing | <b>b a 1</b>       | h       | 16    |
| ARA04-0                                                                                                                                                                                           | Code Date of issue Chamfers not quoted 0.5x45° Finishing CR CR Chamfers not quoted 0.5x45° CR |    |                     |         |  |           |                    |         | ITN   |
| This drawing is property reserved of Hotbath Srl.  Without express authorization, the copying, distribution and utilization of this document as well as the communication to others is prohibited |                                                                                                                                   |    |                     |         |  |           |                    | athroor | nware |