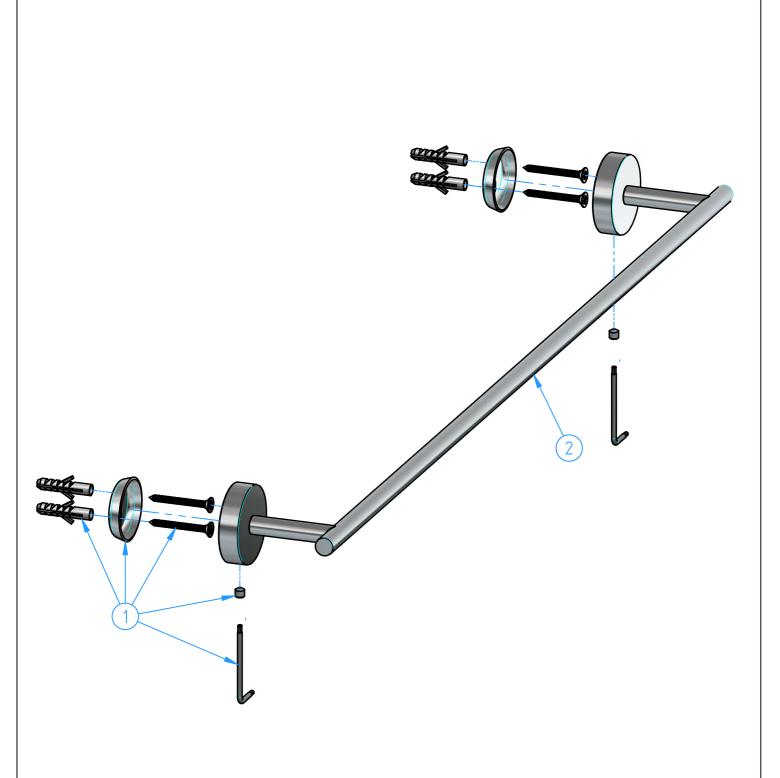

| 2                                                                                                                                                                                                 | ARA07-001 Set for paper holder |            |                     |                                                     |                |                       |           |          | 1   |
|---------------------------------------------------------------------------------------------------------------------------------------------------------------------------------------------------|--------------------------------|------------|---------------------|-----------------------------------------------------|----------------|-----------------------|-----------|----------|-----|
| 1                                                                                                                                                                                                 | ARA03-001 Kit for installation |            |                     |                                                     |                |                       |           |          | 2   |
| ID                                                                                                                                                                                                | Code Description               |            |                     |                                                     |                |                       |           |          | Pcs |
|                                                                                                                                                                                                   |                                | •          |                     |                                                     |                |                       | Sheet     | 1 of 1   |     |
| N°                                                                                                                                                                                                | REVIEW Date                    |            |                     |                                                     |                |                       | Scale     | 1:2      |     |
| Description                                                                                                                                                                                       |                                |            |                     |                                                     |                |                       |           |          |     |
| ARA07                                                                                                                                                                                             |                                |            |                     |                                                     |                |                       |           |          |     |
| Towel holder 60 cm                                                                                                                                                                                |                                |            |                     |                                                     |                |                       |           |          |     |
|                                                                                                                                                                                                   |                                |            |                     |                                                     |                |                       | 0 kg      |          |     |
| Code                                                                                                                                                                                              | Date of iss                    | ue         | Chamfers not quoted | 7 4                                                 |                | Finishing             | 4         | <u> </u> | 16  |
| ARA07-                                                                                                                                                                                            | 00                             | 04/11/2021 | 0.5x45°             | <del>\  \  \  \  \  \  \  \  \  \  \  \  \  \</del> | SM<br>Grinding | LU CR<br>Polishing GN | hot       | DQ.      | IN  |
| This drawing is property reserved of Hotbath Srl.  Without express authorization, the copying, distribution and utilization of this document as well as the communication to others is prohibited |                                |            |                     |                                                     |                |                       | italian b |          |     |
|                                                                                                                                                                                                   |                                |            |                     |                                                     |                |                       |           |          |     |