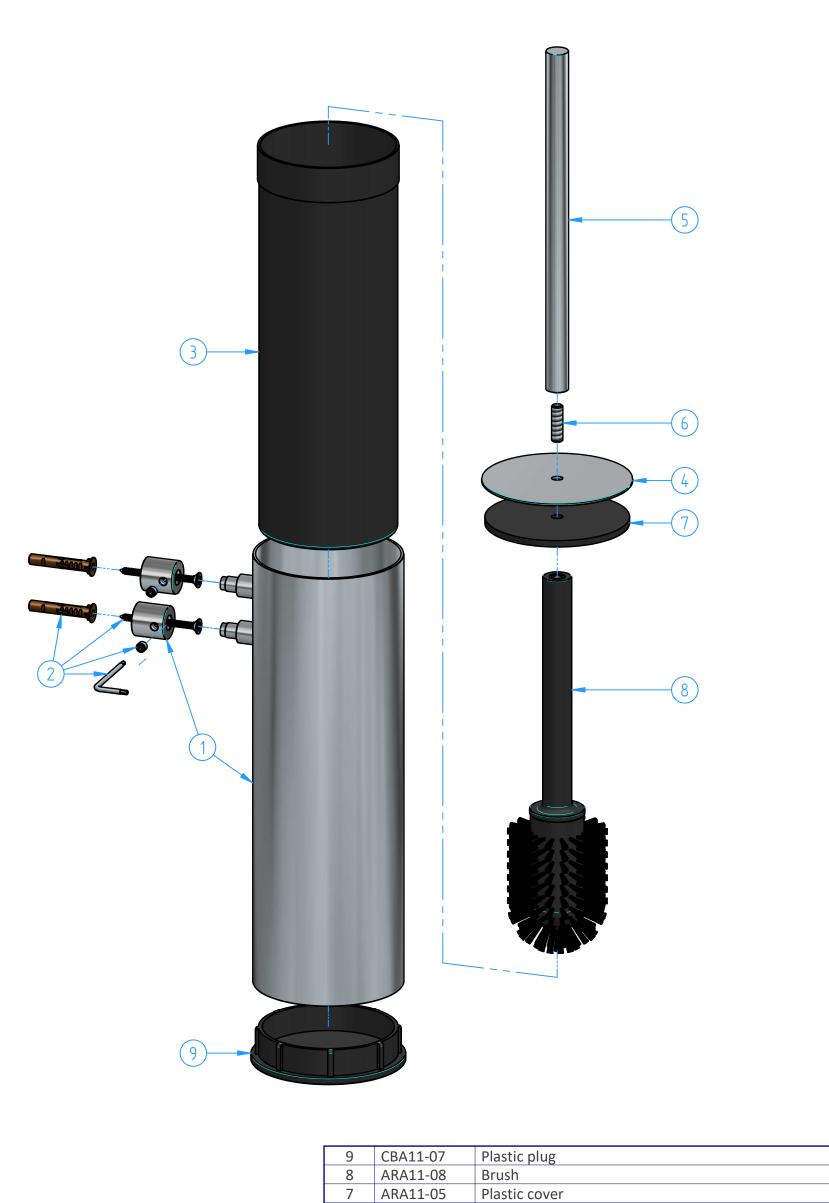

| Code  ARA11-                              | Date of is: s property reserved of Hotbath | 05/11/2021                               | Chamfers not quoted 0.5x45° | 4 | SM<br>Grinding | Finishing  LU  Polishing  GN |                       | tbath  |            |
|-------------------------------------------|--------------------------------------------|------------------------------------------|-----------------------------|---|----------------|------------------------------|-----------------------|--------|------------|
| ARA11<br>Wall-mounted toilet brush holder |                                            |                                          |                             |   |                |                              | <b>Weight</b><br>0 kg |        |            |
| Description                               |                                            |                                          |                             |   |                |                              | Material              |        |            |
| N°                                        | REVIEW                                     | REVIEW Date                              |                             |   |                |                              |                       | 1:2    |            |
|                                           |                                            |                                          |                             |   |                |                              |                       | 1 of 1 |            |
| ID                                        | Code Description                           |                                          |                             |   |                |                              |                       |        | Pcs        |
| 1                                         | ARA11-001                                  | Set for wall-mounted toilet brush holder |                             |   |                |                              |                       |        | 1          |
| 2                                         | ARA01-002                                  | ARA01-002 Kit for installation           |                             |   |                |                              |                       |        | 1          |
| 3                                         | ARA11-06                                   | RA11-06 Plastic cup                      |                             |   |                |                              |                       |        | 1          |
| 4                                         | ARA11-03                                   | Cover                                    |                             |   |                |                              |                       |        | 1          |
| 5                                         | ARA11-07                                   | Handle                                   |                             |   |                |                              |                       |        | 1          |
| 7<br>6                                    | ARA11-05<br>ARA11-07                       | Plastic cover Grub screw M6x15           |                             |   |                |                              |                       |        | <u>1</u> 1 |
| 8                                         | ARA11-08 Brush                             |                                          |                             |   |                |                              |                       |        | 1          |
| 9                                         |                                            | CBA11-07 Plastic plug                    |                             |   |                |                              |                       |        | 1          |