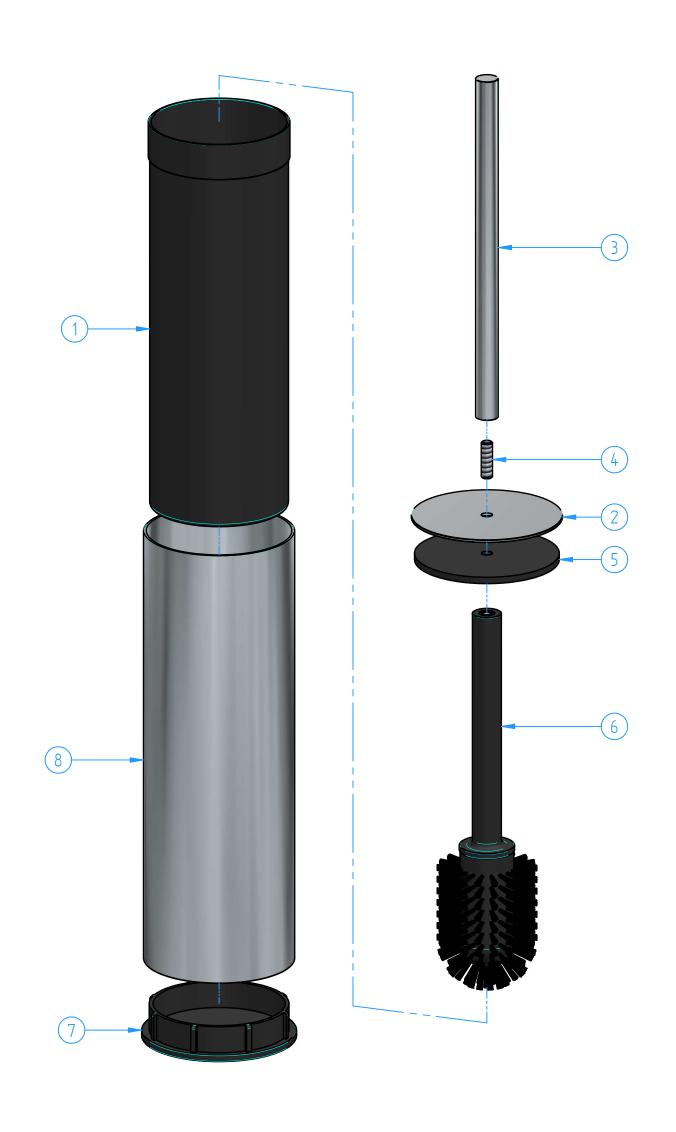

| ARA12-      | 00 is property reserved of l      | 05/11/20<br>Hotbath Srl | 21 <b>0.5x45°</b>   | <del>\\\\\\\\\\\\\\\\\\\\\\\\\\\\\\\\\\\\\</del> | SM<br>Grinding | LU CR<br>Polishing GN | hot<br>italian b |        |     |
|-------------|-----------------------------------|-------------------------|---------------------|--------------------------------------------------|----------------|-----------------------|------------------|--------|-----|
| Code        | Date                              | of issue                | Chamfers not quoted | <u></u>                                          |                | Finishing             | <b>b</b> -1      | ha     | 16  |
|             | Free-standing toilet brush holder |                         |                     |                                                  |                |                       |                  |        |     |
|             | ARA12                             |                         |                     |                                                  |                |                       | Weight           |        |     |
| Description |                                   |                         |                     |                                                  |                |                       | Material         |        |     |
| N°          | REVIEW Dat                        |                         |                     |                                                  |                |                       | Stale            | 1:2    |     |
|             |                                   |                         |                     |                                                  |                |                       | Scale            |        |     |
|             |                                   | 1                       |                     |                                                  |                |                       | Sheet            | 1 of 1 |     |
| ID          | Code Description                  |                         |                     |                                                  |                |                       |                  |        | Pcs |
| 1           | ARA11-06 Plastic cup              |                         |                     |                                                  |                |                       |                  |        | 1   |
| 2           | ARA11-03 Cover                    |                         |                     |                                                  |                |                       |                  |        | 1   |
| 3           | ARA11-04 Handle                   |                         |                     |                                                  |                |                       |                  |        | 1   |
| 4           | ARA11-07 Grub screw M6x15         |                         |                     |                                                  |                |                       |                  |        | 1   |
| 5           | ARA11-0                           | ARA11-05 Plastic cover  |                     |                                                  |                |                       |                  |        | 1   |
| 6           | ARA11-08 Brush                    |                         |                     |                                                  |                |                       |                  |        | 1   |
| 7           | 7 CBA11-07 Plastic plug           |                         |                     |                                                  |                |                       |                  |        | 1   |
| 8           | ARA12-0                           | 1 Exterr                | nal container       |                                                  |                |                       |                  |        | 1   |