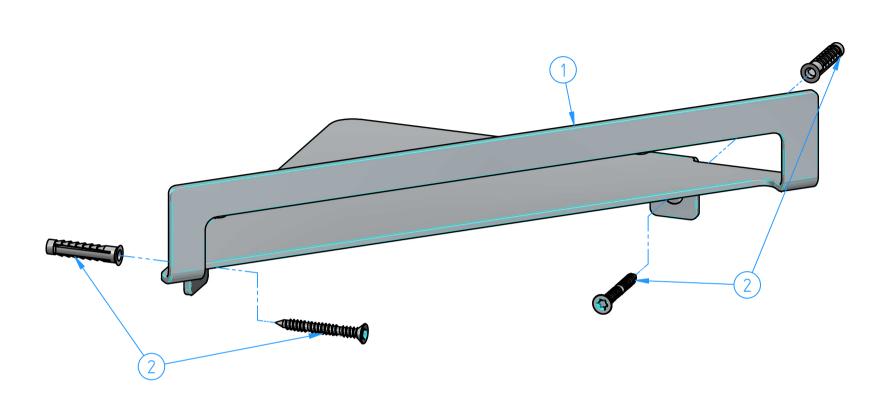

| 2                                                                                                                                                                                                 | ARA20-001             | RA20-001 Kit for installation |                     |    |                |                       |           |         | 1     |
|---------------------------------------------------------------------------------------------------------------------------------------------------------------------------------------------------|-----------------------|-------------------------------|---------------------|----|----------------|-----------------------|-----------|---------|-------|
| 1