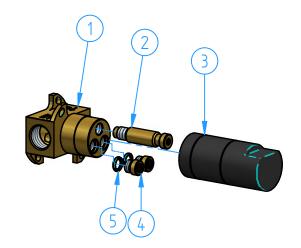

| 5            | BR003-11 | O.ring 7,65x1,78     |     |  |  |
|--------------|----------|----------------------|-----|--|--|
| 4            | KHDS2-03 | Plug                 | 2   |  |  |
| 3            | KHDS2-04 | Protection           | 1   |  |  |
| 2            | KHDS2-02 | Mixer pin            | 1   |  |  |
| 1            | KHDS2-01 | Concealed mixer body | 1   |  |  |
| ID<br>Number | Code     | Description          | Pcs |  |  |