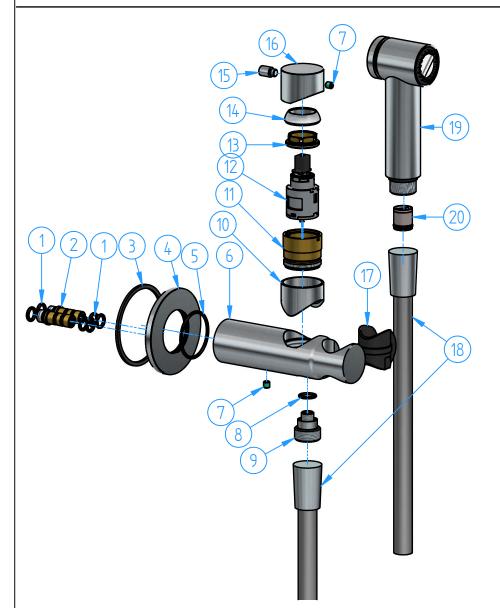

| 20           | AR077-005     | Check valve CV15-FR with flow regulator 2,0 gpm |     |  |  |
|--------------|---------------|-------------------------------------------------|-----|--|--|
| 19           | FKM18-002     | Pull-out hand shower                            |     |  |  |
| 18           | M015-001      | Flexible hose                                   |     |  |  |
| 17           | CB077-10      | Anti-scratch plastic insert                     |     |  |  |
| 16           | L005-MAN      | Handle body                                     |     |  |  |
| 15           | KHDS2-10      | Handle pin                                      | 1   |  |  |
| 14           | L004-04       | Dome                                            |     |  |  |
| 13           | L004-05       | Locking nut for cartridge                       |     |  |  |
| 12           | B002-001      | Cartridge                                       |     |  |  |
| 11           | L004-03       | Locking nut for cartridge cover                 | 1   |  |  |
| 10           | KHDS2-07      | Cartridge cover                                 | 1   |  |  |
| 9            | B077-25       | 1/2" Connection                                 | 1   |  |  |
| 8            | B077-05       | O.ring 10.82x1.78                               | 1   |  |  |
| 7            | M437-10       | Dowel M5x5                                      | 2   |  |  |
| 6            | KHDS2-06 rel1 | Mixer body                                      | 1   |  |  |
| 5            | CB029-04      | O.Ring 35x2                                     | 1   |  |  |
| 4            | KHDS2-09      | Wall flange                                     | 1   |  |  |
| 3            | CB031-05 R1   | Gasket                                          | 1   |  |  |
| 2            | KHDS2-08      | Connection                                      | 2   |  |  |
| 1            | BR003-11      | O.ring 7,65x1,78                                | 6   |  |  |
| ID<br>Number | Code          | Description                                     | Pcs |  |  |