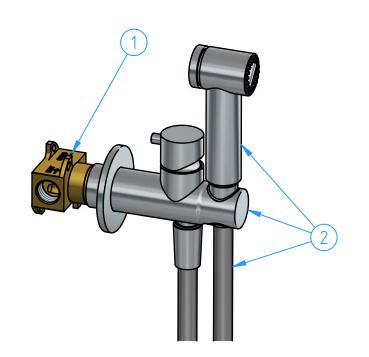

| 2            | KHDS2EXT-00 | Trim parts for KHDS2      | 1   |
|--------------|-------------|---------------------------|-----|
| 1            | HBKDSH2-00  | Concealed parts for KHDS2 | 1   |
| ID<br>Number | Code        | Description               | Pcs |