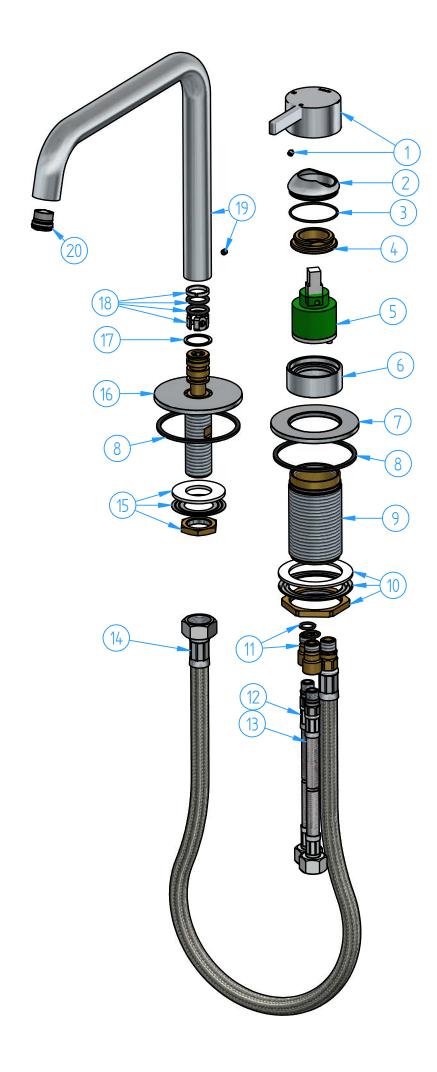

| 20                                                                                                                                             | CB003-002 Aerator M16,5x1 with flow regulator 1,5 gpm |                                                     |                                          |                   | pm |    |                 | 1         |      |     |
|------------------------------------------------------------------------------------------------------------------------------------------------|-------------------------------------------------------|-----------------------------------------------------|------------------------------------------|-------------------|----|----|-----------------|-----------|------|-----|
| 19                                                                                                                                             |                                                       | AC023-001 Spout kit                                 |                                          |                   |    |    |                 |           |      | 1   |
| 18                                                                                                                                             | CB004-004 Washers set for CB004 spout                 |                                                     |                                          |                   |    |    |                 |           |      | 1   |
| 17                                                                                                                                             |                                                       | CB004-10 Ring ø22xø18.3x1                           |                                          |                   |    |    |                 |           |      | 1   |
| 16                                                                                                                                             | 6 CW023-002 Spout flange set                          |                                                     |                                          |                   |    |    |                 |           |      | 1   |
| 15                                                                                                                                             |                                                       |                                                     |                                          | Installation kit  |    |    |                 |           |      | 1   |
| 14                                                                                                                                             |                                                       | CB073-003                                           | a salaha ay                              |                   |    |    |                 |           |      | 1   |
| 13                                                                                                                                             |                                                       | CB003-004 G3/8" Flexible pipe (Cold Water) L=400 mm |                                          |                   |    |    | n               |           |      | 1   |
| 12 CB003-005                                                                                                                                   |                                                       |                                                     | G3/8" Flexible pipe (Hot Water) L=400 mm |                   |    |    |                 |           | 1    |     |
| 11 AC023-003                                                                                                                                   |                                                       |                                                     | Adapter M12x1 male - M10x1 female set    |                   |    |    |                 |           | 2    |     |
| 10 CW023-001                                                                                                                                   |                                                       |                                                     | Fixing kit for mixer/diverter            |                   |    |    |                 |           | 1    |     |
| 9 CB073-01                                                                                                                                     |                                                       | Mixer body                                          |                                          |                   |    |    |                 |           | 1    |     |
| 8 CB031-05                                                                                                                                     |                                                       | Gasket                                              |                                          |                   |    |    |                 |           | 2    |     |
| 7 CW023-03                                                                                                                                     |                                                       |                                                     | Flange for mixer/diverter                |                   |    |    |                 |           |      | 1   |
| 6 AC023-03                                                                                                                                     |                                                       |                                                     | Cover                                    |                   |    |    |                 |           |      | 1   |
| 5 BR005-001                                                                                                                                    |                                                       |                                                     | Ceramic cartridge ø35                    |                   |    |    |                 |           |      | 1   |
| 4 CB003-09                                                                                                                                     |                                                       |                                                     | Locking nut                              |                   |    |    |                 |           | 1    |     |
| 3                                                                                                                                              | 3 AC023-05                                            |                                                     |                                          | O.ring 36x1.5     |    |    |                 |           |      | 1   |
| 2 AC023-01                                                                                                                                     |                                                       |                                                     | Cartridge cover                          |                   |    |    |                 |           | 1    |     |
| 1                                                                                                                                              |                                                       | AC023-002                                           | Handle kit                               |                   |    |    |                 |           |      | 1   |
| ID<br>Number                                                                                                                                   |                                                       | Code                                                | Description                              |                   |    |    |                 |           |      | Pcs |
|                                                                                                                                                |                                                       |                                                     |                                          |                   |    |    |                 | Sheet     | 1 of | 3   |
| N°                                                                                                                                             | REV                                                   | TIEW Date                                           |                                          |                   |    |    |                 | Scale 1:3 |      | 3   |
| Description                                                                                                                                    |                                                       |                                                     |                                          |                   |    |    | Material        |           |      |     |
| Deck-mounted washbasin mixer                                                                                                                   |                                                       |                                                     |                                          |                   |    |    |                 |           |      |     |
| DCCK-MOUNTED Washbashi illixei                                                                                                                 |                                                       |                                                     |                                          |                   |    |    |                 | Weight    |      |     |
| <del></del>                                                                                                                                    |                                                       |                                                     |                                          |                   |    |    | 0 kg            |           |      |     |
| Code                                                                                                                                           |                                                       | Date of issue                                       | Cha                                      | amfers not quoted | 4  | SM | Finishing LU CR | hot       | ·h   | 7th |
| AC023-00 26/10/2023 0.5X45°                                                                                                                    |                                                       |                                                     |                                          |                   |    |    | athro           | J L I I   |      |     |
| Without express authorization, the copying, distribution and utilization of this document as well as the communication to others is prohibited |                                                       |                                                     |                                          |                   |    |    |                 |           |      |     |