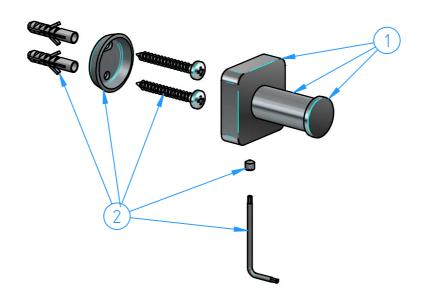

| 2                                                                                                                                                                                                 |       | CBA01-001     |      | Kit for installation |   |                |                       |              |     | 1    |  |
|---------------------------------------------------------------------------------------------------------------------------------------------------------------------------------------------------|-------|---------------|------|----------------------|---|----------------|-----------------------|--------------|-----|------|--|
| 1                                                                                                                                                                                                 |       | CBA03-001     |      | Set for robe hook    |   |                |                       |              |     | 1    |  |
| ID<br>Number                                                                                                                                                                                      |       | Code          |      | Description          |   |                | Pcs                   |              |     |      |  |
|                                                                                                                                                                                                   |       |               |      |                      |   |                |                       | Sheet 1 of 1 |     | 1    |  |
|                                                                                                                                                                                                   |       |               |      |                      |   |                |                       | Scale 1:     |     | 2    |  |
| N°                                                                                                                                                                                                | REVIE | :W            | Date |                      |   |                |                       | 000.0        |     |      |  |
| Description                                                                                                                                                                                       |       |               |      |                      |   |                |                       | Material     |     |      |  |
| Robe hook                                                                                                                                                                                         |       |               |      |                      |   |                |                       |              |     |      |  |
|                                                                                                                                                                                                   |       |               |      |                      |   |                |                       | Weight       |     |      |  |
|                                                                                                                                                                                                   |       |               |      |                      |   |                |                       | 0 kg         |     |      |  |
| Code                                                                                                                                                                                              |       | Date of issue |      | Chamfers not quoted  |   |                | Finishing             | hath         |     | ~+b  |  |
| GLA03-00                                                                                                                                                                                          |       | 07/09/2021    |      | 0.5x45°              | 4 | SM<br>Grinding | LU CR<br>Polishing GN | not          | JU. | oath |  |
| This drawing is property reserved of Hotbath Srl.  Without express authorization, the copying, distribution and utilization of this document as well as the communication to others is prohibited |       |               |      |                      |   |                |                       |              |     |      |  |