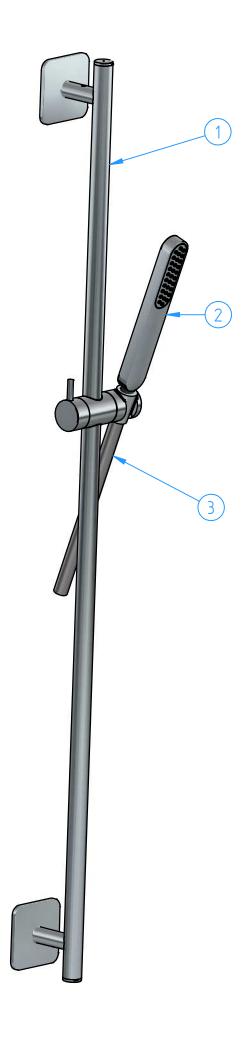

| 3                                            |     | M015-00   | Flexible hose |  |          | 1    |     |  |
|----------------------------------------------|-----|-----------|---------------|--|----------|------|-----|--|
| 2                                            |     | GL350-00  | Hand shower   |  |          |      | 1   |  |
| 1                                            |     | GL311-00  | Sliding rail  |  |          |      | 1   |  |
| ID<br>Number                                 |     | Code      | Description   |  |          |      | Pcs |  |
|                                              |     |           |               |  | Sheet    | 1 of | 1   |  |
|                                              |     |           |               |  | Scale    | 4.   | 4.4 |  |
| N°                                           | RE∖ | VIEW Date |               |  | Scale    |      | 1:4 |  |
| Description                                  |     |           |               |  | Material |      |     |  |
| Sliding rail with flexible hose, hand shower |     |           |               |  |          |      |     |  |