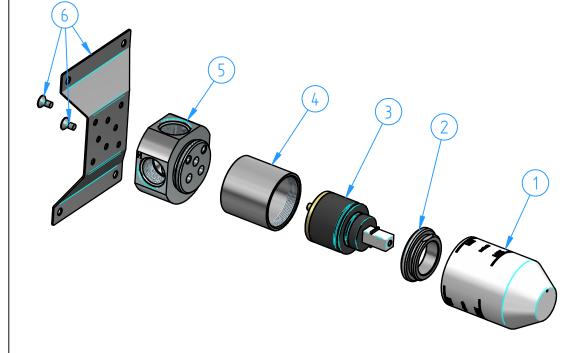

| AR124-00 This drawing is property reserved of Ho Without express authorization, the copy |                      |                                | 13/12/2023                     | 0.5x45°             | <u> </u> | Grinding | Polishing GN | IOU            | athroomware |     |
|------------------------------------------------------------------------------------------|----------------------|--------------------------------|--------------------------------|---------------------|----------|----------|--------------|----------------|-------------|-----|
| Code                                                                                     |                      | Date of issue                  |                                | Chamfers not quoted | 4        | SM       | Finishing CR | hot            | h           | 7+h |
|                                                                                          |                      |                                |                                |                     |          |          |              | Weight<br>0 kg |             |     |
|                                                                                          |                      | Conce                          | aled w                         | ashbasin r          | mixer    |          |              |                |             |     |
| Description                                                                              |                      |                                |                                |                     |          | Material | aterial      |                |             |     |
| N°                                                                                       | REVI                 | REVIEW Date                    |                                |                     |          |          |              | Scale 1:2,5    |             | 2,5 |
|                                                                                          |                      |                                |                                |                     |          |          |              | Sheet          | 1 of        | 3   |
| Numb                                                                                     | per                  |                                |                                |                     |          |          |              |                |             |     |
| ID                                                                                       |                      | Code                           | Descr                          | iption              |          |          |              |                |             | Pcs |
| 1                                                                                        |                      | AR131-04 Protection cover      |                                |                     |          |          |              |                |             | 1   |
| 2                                                                                        | AR131-03 Locking nut |                                |                                |                     |          |          |              |                | 1           |     |
| 3 AR124-002                                                                              |                      |                                | Ceramic cartridge (Cold start) |                     |          |          |              |                | 1           |     |
| 4 AR131-02                                                                               |                      |                                | Cartridge cover                |                     |          |          |              |                |             | 1   |
| 5                                                                                        |                      | AR031-01 Concealed shower body |                                |                     |          |          |              |                |             | 1   |
| 6                                                                                        |                      | AR031-002 Mounting bracket kit |                                |                     |          |          |              |                |             | 1   |