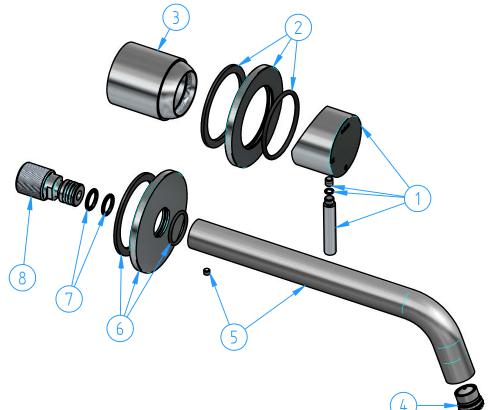

| 8            | AR095-03     | Male connector                              | 1   |
|--------------|--------------|---------------------------------------------|-----|
| 7            | BR005-23     | O.Ring 11x2                                 | 2   |
| 6            | AR095FL70-00 | Spout flange set                            | 1   |
| 5            | AR096-20-002 | Spout (20 cm)                               | 1   |
| 4            | CB003-002    | Aerator M16,5x1 with flow regulator 1,5 gpm | 1   |
| 3            | AR131-01     | Cover                                       | 1   |
| 2            | AR031FL70-00 | Wall flange set                             | 1   |
| 1            | AR124-001    | Mixer handle kit                            | 1   |
| ID<br>Number | Code         | Description                                 | Pcs |