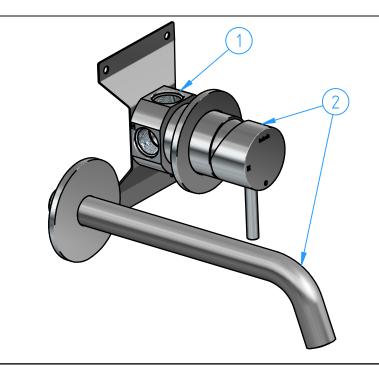

| 2            | AR124EXT-00 | Trim parts for AR124      | 1   |
|--------------|-------------|---------------------------|-----|
| 1            | HBAR124-00  | Concealed parts for AR124 | 1   |
| ID<br>Number | Code        | Description               | Pcs |