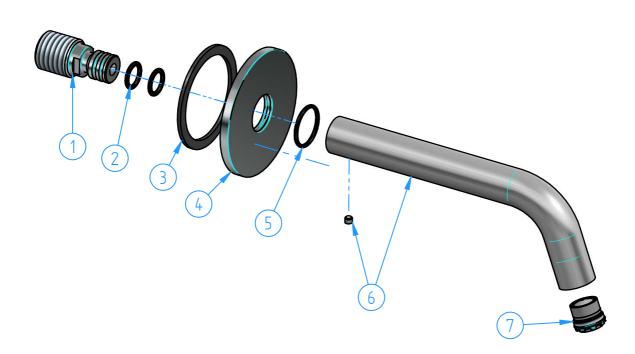

|             | le Date of issue Chamfers not quoted 0.5x45° Finishing SM Bolishing CR |                 |         |                                             |  |  |          |                | ath |     |
|-------------|--------------------------------------------------------------------------------------------------------------------------------------------------------------------------------------------------------------------------------------------------------------------------------------------------------------------------------------------------------------------------------------------------------------------------------------------------------------------------------------------------------------------------------------------------------------------------------------------------------------------------------------------------------------------------------------------------------------------------------------------------------------------------------------------------------------------------------------------------------------------------------------------------------------------------------------------------------------------------------------------------------------------------------------------------------------------------------------------------------------------------------------------------------------------------------------------------------------------------------------------------------------------------------------------------------------------------------------------------------------------------------------------------------------------------------------------------------------------------------------------------------------------------------------------------------------------------------------------------------------------------------------------------------------------------------------------------------------------------------------------------------------------------------------------------------------------------------------------------------------------------------------------------------------------------------------------------------------------------------------------------------------------------------------------------------------------------------------------------------------------------------|-----------------|---------|---------------------------------------------|--|--|----------|----------------|-----|-----|
|             |                                                                                                                                                                                                                                                                                                                                                                                                                                                                                                                                                                                                                                                                                                                                                                                                                                                                                                                                                                                                                                                                                                                                                                                                                                                                                                                                                                                                                                                                                                                                                                                                                                                                                                                                                                                                                                                                                                                                                                                                                                                                                                                                |                 |         |                                             |  |  |          | Weight<br>0 kg |     |     |
|             |                                                                                                                                                                                                                                                                                                                                                                                                                                                                                                                                                                                                                                                                                                                                                                                                                                                                                                                                                                                                                                                                                                                                                                                                                                                                                                                                                                                                                                                                                                                                                                                                                                                                                                                                                                                                                                                                                                                                                                                                                                                                                                                                | Basin s         | spout ( | 15 cm)                                      |  |  |          |                |     |     |
| Description |                                                                                                                                                                                                                                                                                                                                                                                                                                                                                                                                                                                                                                                                                                                                                                                                                                                                                                                                                                                                                                                                                                                                                                                                                                                                                                                                                                                                                                                                                                                                                                                                                                                                                                                                                                                                                                                                                                                                                                                                                                                                                                                                |                 |         |                                             |  |  | Material |                |     |     |
| N° REVIEW   |                                                                                                                                                                                                                                                                                                                                                                                                                                                                                                                                                                                                                                                                                                                                                                                                                                                                                                                                                                                                                                                                                                                                                                                                                                                                                                                                                                                                                                                                                                                                                                                                                                                                                                                                                                                                                                                                                                                                                                                                                                                                                                                                |                 |         | Date                                        |  |  | Date     | Scale 1        |     | 2   |
|             |                                                                                                                                                                                                                                                                                                                                                                                                                                                                                                                                                                                                                                                                                                                                                                                                                                                                                                                                                                                                                                                                                                                                                                                                                                                                                                                                                                                                                                                                                                                                                                                                                                                                                                                                                                                                                                                                                                                                                                                                                                                                                                                                |                 |         |                                             |  |  |          | Sheet 1 of 1   |     | 1   |
| Numb        | ber                                                                                                                                                                                                                                                                                                                                                                                                                                                                                                                                                                                                                                                                                                                                                                                                                                                                                                                                                                                                                                                                                                                                                                                                                                                                                                                                                                                                                                                                                                                                                                                                                                                                                                                                                                                                                                                                                                                                                                                                                                                                                                                            |                 |         |                                             |  |  |          |                |     |     |
| ID          |                                                                                                                                                                                                                                                                                                                                                                                                                                                                                                                                                                                                                                                                                                                                                                                                                                                                                                                                                                                                                                                                                                                                                                                                                                                                                                                                                                                                                                                                                                                                                                                                                                                                                                                                                                                                                                                                                                                                                                                                                                                                                                                                | Code            |         | Description                                 |  |  |          |                |     | Pcs |
| 1           |                                                                                                                                                                                                                                                                                                                                                                                                                                                                                                                                                                                                                                                                                                                                                                                                                                                                                                                                                                                                                                                                                                                                                                                                                                                                                                                                                                                                                                                                                                                                                                                                                                                                                                                                                                                                                                                                                                                                                                                                                                                                                                                                | AR095-03        |         | Male connector                              |  |  |          |                |     | 1   |
| 2           |                                                                                                                                                                                                                                                                                                                                                                                                                                                                                                                                                                                                                                                                                                                                                                                                                                                                                                                                                                                                                                                                                                                                                                                                                                                                                                                                                                                                                                                                                                                                                                                                                                                                                                                                                                                                                                                                                                                                                                                                                                                                                                                                | BR005-23        |         | O.Ring 11x2                                 |  |  |          |                |     | 2   |
| 3           |                                                                                                                                                                                                                                                                                                                                                                                                                                                                                                                                                                                                                                                                                                                                                                                                                                                                                                                                                                                                                                                                                                                                                                                                                                                                                                                                                                                                                                                                                                                                                                                                                                                                                                                                                                                                                                                                                                                                                                                                                                                                                                                                | AR031-09        |         | Gasket                                      |  |  |          |                |     | 1   |
| 4           |                                                                                                                                                                                                                                                                                                                                                                                                                                                                                                                                                                                                                                                                                                                                                                                                                                                                                                                                                                                                                                                                                                                                                                                                                                                                                                                                                                                                                                                                                                                                                                                                                                                                                                                                                                                                                                                                                                                                                                                                                                                                                                                                | AR095-02 Flange |         |                                             |  |  |          |                |     | 1   |
| 5 AR09      |                                                                                                                                                                                                                                                                                                                                                                                                                                                                                                                                                                                                                                                                                                                                                                                                                                                                                                                                                                                                                                                                                                                                                                                                                                                                                                                                                                                                                                                                                                                                                                                                                                                                                                                                                                                                                                                                                                                                                                                                                                                                                                                                | AR095-04        |         | O.Ring 20x2                                 |  |  |          |                |     | 1   |
| 6           | 6 AR096-15-002                                                                                                                                                                                                                                                                                                                                                                                                                                                                                                                                                                                                                                                                                                                                                                                                                                                                                                                                                                                                                                                                                                                                                                                                                                                                                                                                                                                                                                                                                                                                                                                                                                                                                                                                                                                                                                                                                                                                                                                                                                                                                                                 |                 | 2       | Spout (15 cm)                               |  |  |          |                |     | 1   |
| 7           | 7 CB003-002                                                                                                                                                                                                                                                                                                                                                                                                                                                                                                                                                                                                                                                                                                                                                                                                                                                                                                                                                                                                                                                                                                                                                                                                                                                                                                                                                                                                                                                                                                                                                                                                                                                                                                                                                                                                                                                                                                                                                                                                                                                                                                                    |                 |         | Aerator M16,5x1 with flow regulator 1,5 gpm |  |  |          |                |     | 1   |