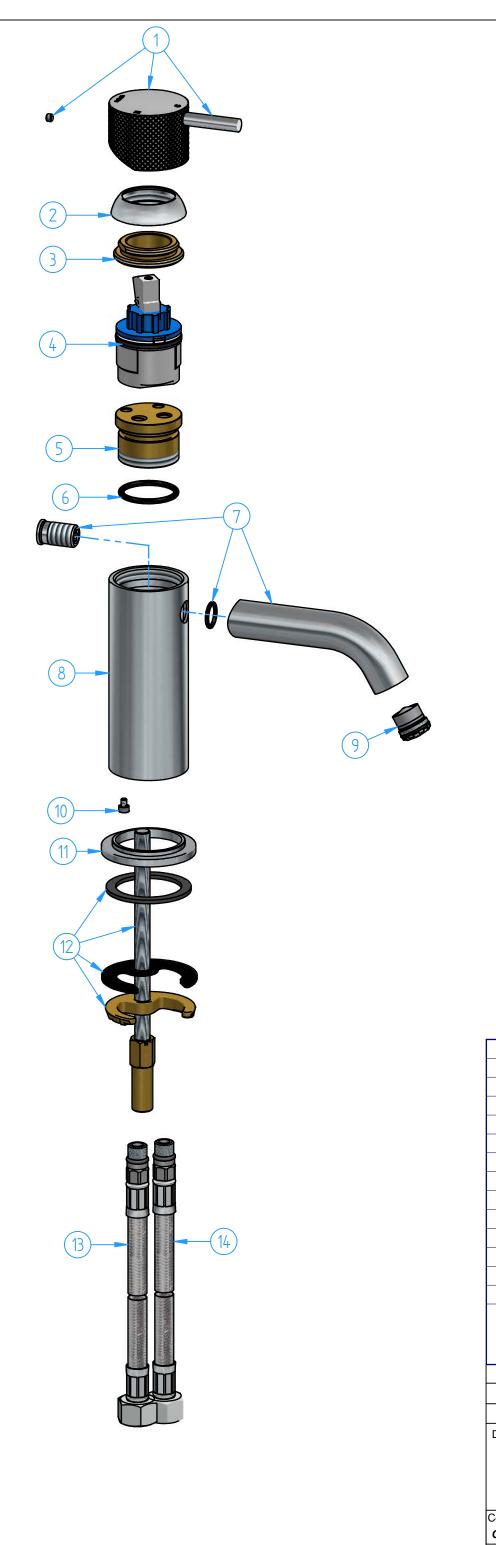

|                                                                                                                                                                                                   |                                                                                                   |               | 1                                           |  |  |          |           |              |                    |         |
|---------------------------------------------------------------------------------------------------------------------------------------------------------------------------------------------------|---------------------------------------------------------------------------------------------------|---------------|---------------------------------------------|--|--|----------|-----------|--------------|--------------------|---------|
| 14 CB003-004                                                                                                                                                                                      |                                                                                                   |               | G3/8" Flexible pipe (Cold Water) L=400 mm   |  |  |          |           |              | 1                  |         |
| 13                                                                                                                                                                                                | (                                                                                                 | CB003-005     | G3/8" Flexible pipe (Hot Water) L=400 mm    |  |  |          |           |              | 1                  |         |
| 12                                                                                                                                                                                                | E                                                                                                 | 3R003-004     | Fixing kit                                  |  |  |          |           |              | 1                  |         |
| 11                                                                                                                                                                                                | (                                                                                                 | CB003-05      | Base ring                                   |  |  |          |           |              |                    | 1       |
| 10 CB003-20                                                                                                                                                                                       |                                                                                                   |               | Screw M3x4                                  |  |  |          |           |              |                    | 1       |
| 9 CB003-002                                                                                                                                                                                       |                                                                                                   |               | Aerator M16,5x1 with flow regulator 1,5 gpm |  |  |          |           |              | 1                  |         |
| 8                                                                                                                                                                                                 | 8 CB003-01                                                                                        |               | Mixer body                                  |  |  |          |           |              |                    | 1       |
| 7                                                                                                                                                                                                 | 7 CB003-006                                                                                       |               | Spout                                       |  |  |          |           |              | 1                  |         |
| 6 CB(                                                                                                                                                                                             |                                                                                                   | CB003-19      | O.Ring 26,65x2,62                           |  |  |          |           |              |                    | 1       |
| 5                                                                                                                                                                                                 |                                                                                                   | CB003-17      | Distributor                                 |  |  |          |           |              |                    | 1       |
| 4                                                                                                                                                                                                 |                                                                                                   | CB003-001     | Cartridge ø35 (Open Type)                   |  |  |          |           |              |                    | 1       |
| 3                                                                                                                                                                                                 |                                                                                                   | CB003-09      | Locking nut                                 |  |  |          |           |              |                    | 1       |
| 2                                                                                                                                                                                                 |                                                                                                   | CB003-02      | Dome                                        |  |  |          |           |              |                    | 1       |
| 1                                                                                                                                                                                                 |                                                                                                   | CX003-020     | Knurled handle                              |  |  |          |           |              |                    | 1       |
| ID<br>Number                                                                                                                                                                                      |                                                                                                   | Code          | Description                                 |  |  |          |           |              |                    | Pcs     |
|                                                                                                                                                                                                   |                                                                                                   |               |                                             |  |  |          |           | Sheet 1 of 1 |                    | 1       |
| 01 Cold start version                                                                                                                                                                             |                                                                                                   |               |                                             |  |  | 30/01/24 | Soolo 4.6 |              |                    |         |
| N°                                                                                                                                                                                                | REVIE                                                                                             | €W            |                                             |  |  | Date     | Scale 1:2 |              | 2                  |         |
| Description Material Washbasin mixer                                                                                                                                                              |                                                                                                   |               |                                             |  |  |          |           |              |                    |         |
|                                                                                                                                                                                                   |                                                                                                   |               |                                             |  |  |          |           |              | Weight<br>1,007 kg |         |
| Code                                                                                                                                                                                              |                                                                                                   | Date of issue | Chamfers not quoted Finishing               |  |  |          | hothath   |              |                    |         |
|                                                                                                                                                                                                   | CX003C-00 30/01/2024 0.5x45° Single Folishing CR GN Grinding is properly reserved of Hotbath Srl. |               |                                             |  |  |          |           | Ŋ            | atil               |         |
| This drawing is property reserved of Hotbath Srl.  Without express authorization, the copying, distribution and utilization of this document as well as the communication to others is prohibited |                                                                                                   |               |                                             |  |  |          |           |              |                    | ornware |