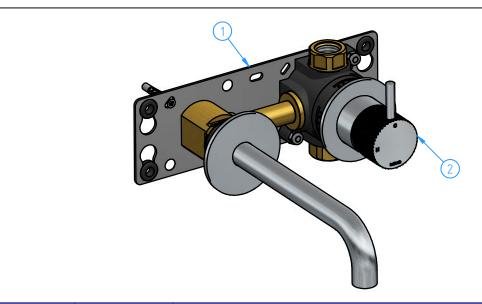

| 2     | CX105EXT18-00 | Trim Parts for wall-mounted washbasin mixer, with 18 cm spout | 1   |
|-------|---------------|---------------------------------------------------------------|-----|
| 1     | HBCB105-00    | Concealed part for wall-mounted mixers                        | 1   |
| ID Nr | Code          | Description                                                   | Pcs |