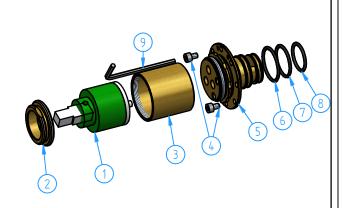

| 9     | AC105-11   | Allen wrench 3 mm       | 1   |
|-------|------------|-------------------------|-----|
| 8     | AR095-04   | O.Ring 20x2             | 1   |
| 7     | HBCB105-17 | O.ring 23x2             | 1   |
| 6     | HBCB105-18 | O.ring 25x2             | 1   |
| 5     | CB105-02   | Cartridge/diverter body | 1   |
| 4     | HBCB105-09 | Screw M4x6              | 2   |
| 3     | CB031-10   | Cartridge cover         | 1   |
| 2     | CB003-09   | Locking nut             | 1   |
| 1     | BR005-001  | Ceramic cartridge ø35   | 1   |
| ID Nr | Code       | Description             | Pcs |