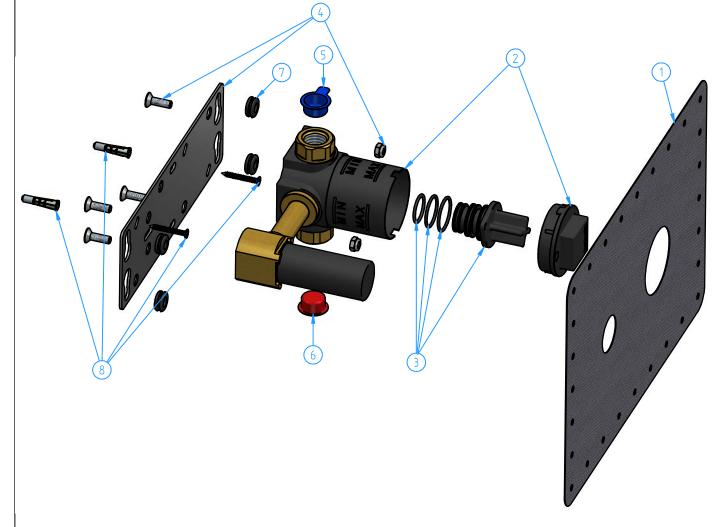

| 8     | HBCB105-005 | Fixing kit                   | 1   |
|-------|-------------|------------------------------|-----|
| 7     | HBCB105-004 | Shock/noise absorber set     | 1   |
| 6     | HBCB105-21  | Red plug                     | 1   |
| 5     | HBCB105-20  | Blu plug                     | 1   |
| 4     | HBCB105-003 | Installation flange set      | 1   |
| 3     | HBCB105-002 | Plug set                     | 1   |
| 2     | HBCB105-001 | Preassembled set for HBCB105 | 1   |
| 1     | HBCB105-16  | Wall gasket                  | 1   |
| ID Nr | Code        | Description                  | Pcs |