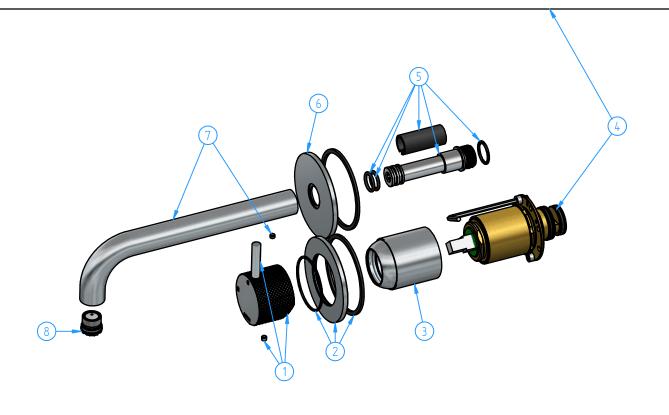

| his drawing is property reserved of Hotbath Srl.                           |                        |                 |                                                                                                         |                               |                |     |    |
|----------------------------------------------------------------------------|------------------------|-----------------|---------------------------------------------------------------------------------------------------------|-------------------------------|----------------|-----|----|
| Code<br><b>CX105-18</b>                                                    | 3-00                   | Date of issue   | Chamfers not quoted 0.5x45°                                                                             | Finishing  LU CR Polishing GN | hot            | bo  | tt |
|                                                                            |                        |                 |                                                                                                         |                               | Weight<br>0 kg |     |    |
|                                                                            | Con                    | cealed wash     | nbasin mixer, with 18 cm s                                                                              | oout                          |                |     |    |
| Description                                                                |                        |                 |                                                                                                         | Material                      |                |     |    |
| N° REVIEW                                                                  |                        |                 | Date                                                                                                    | Scale                         | 1:3            |     |    |
|                                                                            |                        |                 | Sheet 1                                                                                                 |                               | 1 of           | 3   |    |
| ID N                                                                       | ID Nr Code Description |                 |                                                                                                         |                               |                | Pcs |    |
| 6 CB095FL70-00 V 5 CB005-010 S 4 CB105-002 N 3 CB031-11 E 2 CB031FL70-00 V |                        | CB004-020       | Mixer cartridge set  External shaped ring nut  Wall flange ø70 (for mixer and diverter)  Knurled handle |                               |                |     | 1  |
|                                                                            |                        | CB031FL70-00    |                                                                                                         |                               |                |     | 1  |
|                                                                            |                        | CB031-11        |                                                                                                         |                               |                |     | 1  |
|                                                                            |                        | CB105-002       |                                                                                                         |                               |                |     | 1  |
|                                                                            |                        | CB005-010       | Spout connection set                                                                                    |                               |                |     | 1  |
|                                                                            |                        | CB095FL70-00    | Wall flange ø70                                                                                         |                               |                |     | 1  |
|                                                                            |                        | CB095-001/18-00 | Spout                                                                                                   |                               |                |     | 1  |
|                                                                            |                        | CB003-002       | Aerator M16,5x1 with flow regulator 1,                                                                  | o gpiii                       |                |     | 1  |