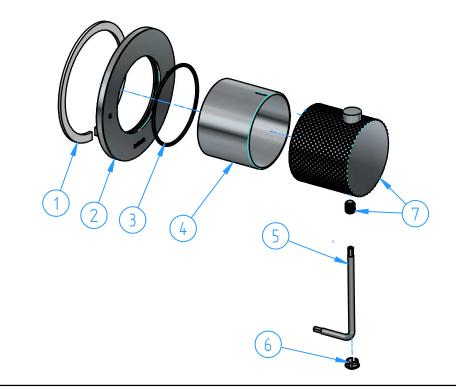

| 7            | CX7001-001 | Thermomstatic knurled handle |     |  |  |
|--------------|------------|------------------------------|-----|--|--|
| 6            | CB7001-04  | Сар                          | 1   |  |  |
| 5            | CB7068-08  | Allen wrench 2,5 mm          |     |  |  |
| 4            | CB7001-02  | Cover                        |     |  |  |
| 3            | CB7001-03  | O.ring 40x2                  |     |  |  |
| 2            | CB7001-01  | Wall flange                  | 1   |  |  |
| 1            | CB7068-09  | Washer for flange            | 1   |  |  |
| ID<br>Number | Code       | Description                  | Pcs |  |  |