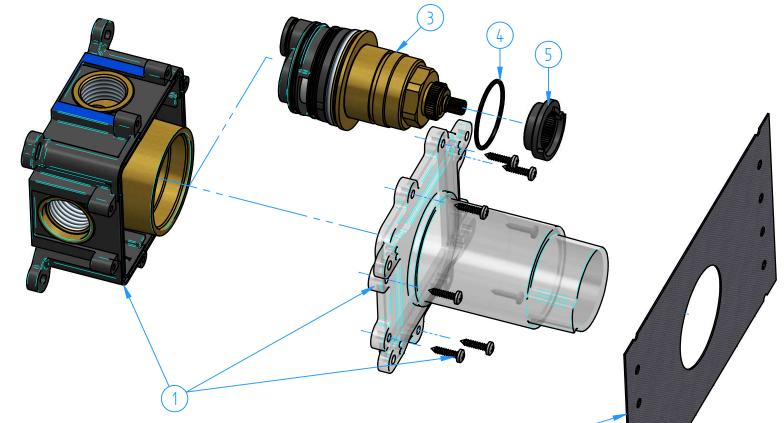

|                                                                                                                                                                                   |              |                            |     | 2                                                                                     |  |  |
|-----------------------------------------------------------------------------------------------------------------------------------------------------------------------------------|--------------|----------------------------|-----|---------------------------------------------------------------------------------------|--|--|
| 5                                                                                                                                                                                 | HBCB7001-01  | Stop ring                  | 1   | Sheet 1 of 1                                                                          |  |  |
| 4                                                                                                                                                                                 | HBCB7001-02  | O.ring 34.65x1.78          | 1   | N° PEV/EW/ Scale 1:2                                                                  |  |  |
| 3                                                                                                                                                                                 | HBCB7001-001 | Thermostatic cartridge     | 1   |                                                                                       |  |  |
| 2                                                                                                                                                                                 | HBCB0768-02  | Wall gasket                | 1   | Description Material   Concealed thermostatic shower mixer, horizontal version Weight |  |  |
| 1                                                                                                                                                                                 | HBCB7001-002 | Box for thermostatic mixer | 1   |                                                                                       |  |  |
| ID                                                                                                                                                                                | Code         | Description                | Pcs | 0 kg                                                                                  |  |  |
| Number                                                                                                                                                                            |              |                            |     | Code Date of issue Chamfers not quoted 0.5x45°                                        |  |  |
| This drawing is property reserved of Hotbath Srl.<br>Without express authorization, the copying, distribution and utilization of this document as well as the communication to ot |              |                            |     |                                                                                       |  |  |