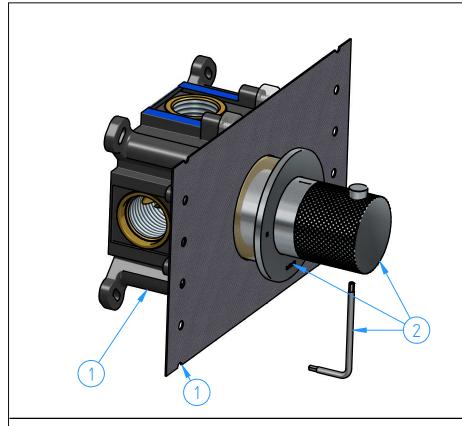

| 2            | CX7001EXT-00 | Trim parts for CX7001H - CX7001V |     |
|--------------|--------------|----------------------------------|-----|
| 1            | HBCB7001H-00 | Concealed parts for CB7001H      | 1   |
| ID<br>Number | Code         | Description                      | Pcs |