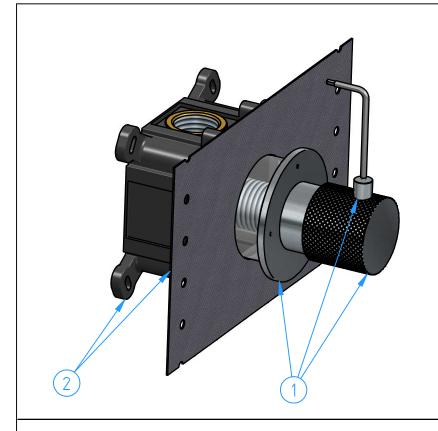

| 11           | CB7068-04 | Handle pin                  | 1   |
|--------------|-----------|-----------------------------|-----|
| 10           | CB7068-08 | Allen wrench 2,5 mm         | 1   |
| 9            | CB7068-05 | Dowel M5x14                 | 1   |
| 8            | CB7068-03 | Dowel M5x5                  | 1   |
| 7            | CX7068-01 | Knurked handle body         | 1   |
| 6            | CB0768-10 | Screw                       | 1   |
| 5            | CB0768-11 | Adaptor                     | 1   |
| 4            | CB7068-07 | Locking nut for wall flange | 1   |
| 3            | CB7068-06 | O.ring 31.47x1.78           | 1   |
| 2            | CB7068-02 | Wall flange                 | 1   |
| 1            | CB7068-09 | Washer for flange           | 1   |
| ID<br>Number | Code      | Description                 | Pcs |