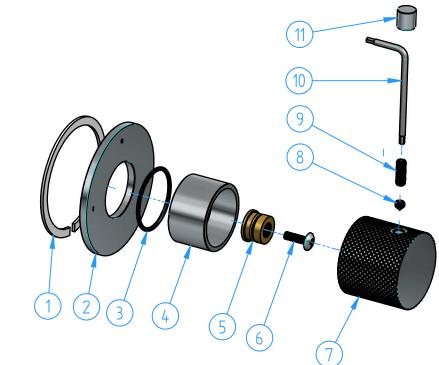

| 11           | CB7068-04 | Handle pin                  | 1   |
|--------------|-----------|-----------------------------|-----|
| 10           | CB7068-08 | Allen wrench 2,5 mm         | 1   |
| 9            | CB7068-05 | Dowel M5x14                 | 1   |
| 8            | CB7068-03 | Dowel M5x5                  | 1   |
| 7            | CX7068-01 | Knurked handle body         | 1   |
| 6            | CB0768-10 | Screw                       | 1   |
| 5            | CB0768-11 | Adaptor                     | 1   |
| 4            | CB7068-07 | Locking nut for wall flange | 1   |
| 3            | CB7068-06 | O.ring 31.47x1.78           | 1   |
| 2            | CB7068-02 | Wall flange                 | 1   |
| 1            | CB7068-09 | Washer for flange           | 1   |
| ID<br>Number | Code      | Description                 | Pcs |