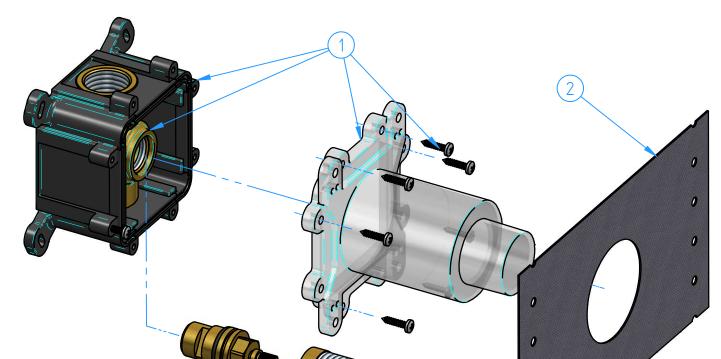

| 2            | HBCB7068-00  | Concealed set for CB7068-CB010 | 1   |
|--------------|--------------|--------------------------------|-----|
| 1            | CX7068EXT-00 | Trim parts for CX7068-CX7069   | 1   |
| ID<br>Number | Code         | Description                    | Pcs |

| -466 |   | 0 |
|------|---|---|
| 3    | 4 | • |

| 4            | HBCB7068-002 | Extension for headwork | 1   |
|--------------|--------------|------------------------|-----|
| 3            | HBCB7068-003 | Ceramic headwork       | 1   |
| 2            | HBCB0768-02  | Wall gasket            | 1   |
| 1            | HBCB7068-001 | Box                    | 1   |
| ID<br>Number | Code         | Description            | Pcs |
|              |              |                        |     |