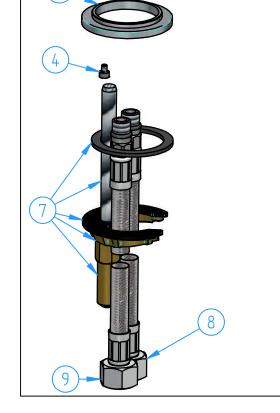

| de Date of issue Chamfers not quoted 12/04/2019 0.5x45° |                                                 |           |                                             |                       |                    | oath |
|---------------------------------------------------------|-------------------------------------------------|-----------|---------------------------------------------|-----------------------|--------------------|------|
| de Date of issue Chamfers not quoted                    |                                                 |           |                                             |                       | Weight<br>1,007 kg |      |
| scription                                               |                                                 |           |                                             |                       | Material           |      |
| N°                                                      | REVIEW Date                                     |           |                                             |                       | 1:2                |      |
|                                                         |                                                 |           |                                             |                       |                    | of 4 |
|                                                         | ID<br>Imber                                     | Code      | Description                                 |                       |                    | Pcs  |
| 1 CB003-14                                              |                                                 | CB003-14  | Mixer body (high size)                      |                       |                    | 1    |
| 2                                                       |                                                 | CW003-05  | Distributor                                 |                       |                    | 1    |
| 3                                                       |                                                 | CB003-19  | O.Ring 28x2.5                               |                       |                    | 1    |
| 4 CB003-20                                              |                                                 | CB003-20  | Screw M3x4                                  |                       |                    | 1    |
| 5 CB003-002                                             |                                                 | CB003-002 | Aerator M16,5x1 with flow regulator 1,5 gpm |                       |                    | 1    |
| 6 CB003-05                                              |                                                 | CB003-05  | Base ring                                   |                       |                    | 1    |
|                                                         | 7 BR003-004 Fixing kit                          |           |                                             |                       |                    | 1    |
|                                                         | 8 CB003-011 Flexible pipe (Cold Water) L=600 mm |           |                                             |                       | n                  | 1    |
|                                                         | 9 CB003-012 Flexible pipe (Hot Water) L=600 mr  |           |                                             |                       |                    | 1    |
| 10 CBC                                                  |                                                 | CB003-016 | Spout                                       |                       |                    | 1    |
| 11 CW003-001                                            |                                                 |           | Progressive cartridge                       | Progressive cartridge |                    |      |
|                                                         |                                                 |           |                                             | Adaptor               |                    |      |
| 13 CW003-09                                             |                                                 |           |                                             | O.Ring 32.1x1.6       |                    |      |
| 14 CW003-03                                             |                                                 |           | Cover                                       |                       |                    | 1    |
| 15 CW003-02                                             |                                                 |           |                                             | Handle pin            |                    |      |
| 16 CB029-13                                             |                                                 |           | Locking nut for diverter cartridge          |                       |                    | 1    |
| 17                                                      |                                                 | CW003-08  | Teflon ring                                 |                       | 1                  |      |
| 19 CW003-08                                             |                                                 |           | Insert<br>Dowel M4x5                        |                       |                    | 1    |
| 20 CW003-10<br>19 CW003-06                              |                                                 |           | Screw M4x20                                 |                       |                    | 1    |
|                                                         | 21                                              | CW003-01  |                                             |                       |                    | 1    |