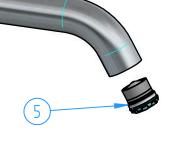

| de Date of issue Chamfers not quoted 12/04/2019 0.5x45° |                                                 |           |                                             |                       |                    | oath |
|---------------------------------------------------------|-------------------------------------------------|-----------|---------------------------------------------|-----------------------|--------------------|------|
| de Date of issue Chamfers not quoted                    |                                                 |           |                                             |                       | Weight<br>1,007 kg |      |
| scription                                               |                                                 |           |                                             |                       | Material           |      |
| N°                                                      | REVIEW Date                                     |           |                                             |                       | 1:2                |      |
|                                                         |                                                 |           |                                             |                       |                    | of 4 |
|                                                         | ID<br>Imber                                     | Code      | Description                                 |                       |                    | Pcs  |
| 1 CB003-14                                              |                                                 | CB003-14  | Mixer body (high size)                      |                       |                    | 1    |
| 2                                                       |                                                 | CW003-05  | Distributor                                 |                       |                    | 1    |
| 3                                                       |                                                 | CB003-19  | O.Ring 28x2.5                               |                       |                    | 1    |
| 4 CB003-20                                              |                                                 | CB003-20  | Screw M3x4                                  |                       |                    | 1    |
| 5 CB003-002                                             |                                                 | CB003-002 | Aerator M16,5x1 with flow regulator 1,5 gpm |                       |                    | 1    |
| 6 CB003-05                                              |                                                 | CB003-05  | Base ring                                   |                       |                    | 1    |
|                                                         | 7 BR003-004 Fixing kit                          |           |                                             |                       |                    | 1    |
|                                                         | 8 CB003-011 Flexible pipe (Cold Water) L=600 mm |           |                                             |                       | n                  | 1    |
|                                                         | 9 CB003-012 Flexible pipe (Hot Water) L=600 mr  |           |                                             |                       |                    | 1    |
| 10 CBC                                                  |                                                 | CB003-016 | Spout                                       |                       |                    | 1    |
| 11 CW003-001                                            |                                                 |           | Progressive cartridge                       | Progressive cartridge |                    |      |
|                                                         |                                                 |           |                                             | Adaptor               |                    |      |
| 13 CW003-09                                             |                                                 |           |                                             | O.Ring 32.1x1.6       |                    |      |
| 14 CW003-03                                             |                                                 |           | Cover                                       |                       |                    | 1    |
| 15 CW003-02                                             |                                                 |           |                                             | Handle pin            |                    |      |
| 16 CB029-13                                             |                                                 |           | Locking nut for diverter cartridge          |                       |                    | 1    |
| 17                                                      |                                                 | CW003-08  | Teflon ring                                 |                       | 1                  |      |
| 19 CW003-08                                             |                                                 |           | Insert<br>Dowel M4x5                        |                       |                    | 1    |
| 20 CW003-10<br>19 CW003-06                              |                                                 |           | Screw M4x20                                 |                       |                    | 1    |
|                                                         | 21                                              | CW003-01  |                                             |                       |                    | 1    |