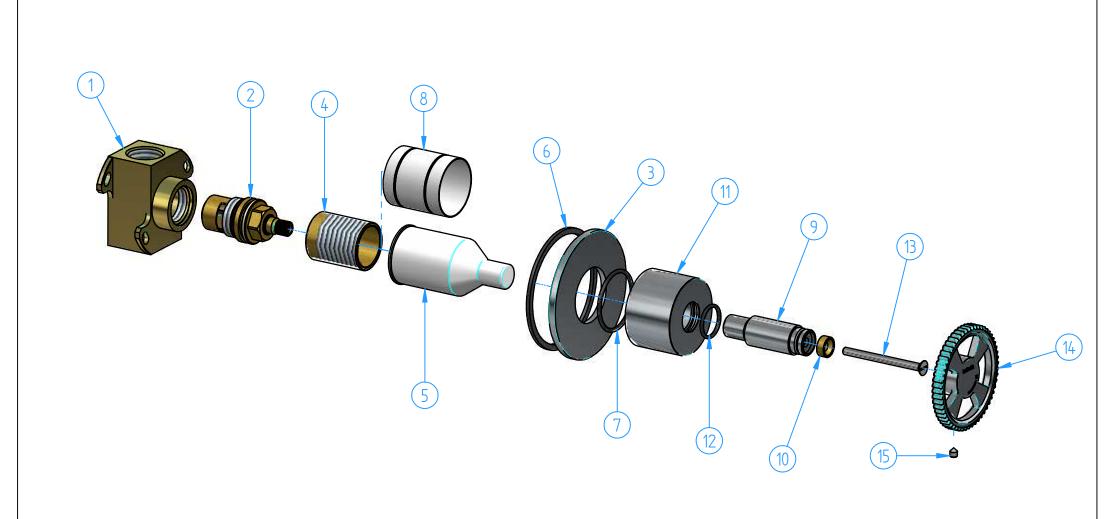

| Code  CW010H-00  This drawing is property Without express authori |              | Date of issue  15/04/2019  Chamfers not quoted  0.5x45°  Treserved of Hotbath Srl.  Lation, the copying, distribution and utilization of this document as well as the communication to others is prohibited |                              | hotbath<br>Italian bathroomware |                |      |        |
|-------------------------------------------------------------------|--------------|-------------------------------------------------------------------------------------------------------------------------------------------------------------------------------------------------------------|------------------------------|---------------------------------|----------------|------|--------|
|                                                                   |              |                                                                                                                                                                                                             |                              |                                 | Weight<br>0 kg |      |        |
| ·                                                                 |              | Conceal                                                                                                                                                                                                     | ed tap hot water             |                                 |                |      |        |
| Description                                                       |              |                                                                                                                                                                                                             |                              |                                 | Material       |      |        |
| N°                                                                | N° REVIEW    |                                                                                                                                                                                                             |                              | Date                            | Scale          | 1:2  |        |
|                                                                   |              |                                                                                                                                                                                                             |                              |                                 | Sheet          | 1 of | 4      |
| Numb                                                              | oer          |                                                                                                                                                                                                             |                              |                                 |                |      |        |
| ID                                                                |              | Code                                                                                                                                                                                                        | Description                  |                                 |                |      | Pcs    |
| 1                                                                 |              | CB010-01                                                                                                                                                                                                    | Concealed tap body           |                                 |                | 1    |        |
| 2                                                                 |              | CW033-005                                                                                                                                                                                                   | 1/2" Ceramics headwork 90°   |                                 |                |      | 1      |
| 3                                                                 |              | CB005-16                                                                                                                                                                                                    | Wall flange                  |                                 |                |      | 1      |
| 4                                                                 |              | CB005-06                                                                                                                                                                                                    | Connection                   |                                 |                |      | 1      |
| 5                                                                 |              | CW005T-10                                                                                                                                                                                                   | Protection cover for taps    |                                 |                |      | 1      |
| 7<br>6                                                            |              | CB006-06<br>CB031-05                                                                                                                                                                                        | O.Ring 30x2 Gasket           |                                 |                |      | 1<br>1 |
| 8                                                                 |              | CB010-02                                                                                                                                                                                                    | Label for installation depth |                                 |                |      | 1      |
| 9                                                                 |              | CW005T-03                                                                                                                                                                                                   | Handle pin                   |                                 |                |      | 1      |
|                                                                   |              | CW003-06                                                                                                                                                                                                    | Insert                       |                                 |                |      | 1      |
| 11                                                                |              | CW005T-04                                                                                                                                                                                                   | Nut for tap flange           |                                 |                |      | 1      |
| 12 B032-11                                                        |              | B032-11                                                                                                                                                                                                     | O.Ring 15.6x1.78             |                                 |                |      | 1      |
| 13                                                                | 13 CW005T-05 |                                                                                                                                                                                                             | Screw M4x50                  |                                 |                |      | 1      |
| 14                                                                |              | CW005T-01                                                                                                                                                                                                   | Handle hot water             |                                 |                |      | 1      |
| 15                                                                |              | CW003-08                                                                                                                                                                                                    | Dowel M4x5                   |                                 |                |      | 1      |