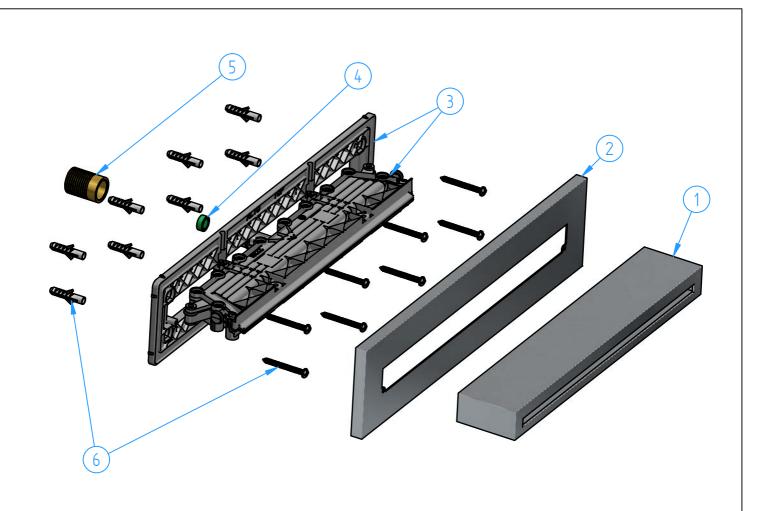

|                                   |  |                     |                            |   |  |  |  | 0 kg         |           |     |  |
|-----------------------------------|--|---------------------|----------------------------|---|--|--|--|--------------|-----------|-----|--|
| Wall-mounted waterfall for shower |  |                     |                            |   |  |  |  | Weight       |           |     |  |
| Description                       |  |                     |                            |   |  |  |  | Material     |           |     |  |
| N°                                |  |                     |                            |   |  |  |  |              | 1:3       | •   |  |
|                                   |  |                     |                            |   |  |  |  |              | Scale 1·3 |     |  |
|                                   |  |                     |                            |   |  |  |  | Sheet 1 of 1 |           |     |  |
| Number                            |  |                     |                            |   |  |  |  |              |           |     |  |
|                                   |  | Code                | Description                |   |  |  |  |              |           | Pcs |  |
| 1 M161-02                         |  | Cover               |                            |   |  |  |  | 1            |           |     |  |
| 2 M161-01                         |  |                     | Flange                     |   |  |  |  |              | 1         |     |  |
| 3 M161-001                        |  | Waterfall cartridge |                            |   |  |  |  |              | 1         |     |  |
| 4 N                               |  | M161-002            | Flow regulator 17,5 lt/min |   |  |  |  |              |           | 1   |  |
| 5 M161-03                         |  | M161-03             | G 1/2" Connection          |   |  |  |  |              |           | 1   |  |
| 6                                 |  | M161-003            | Fixing ki                  | t |  |  |  |              |           | 1   |  |