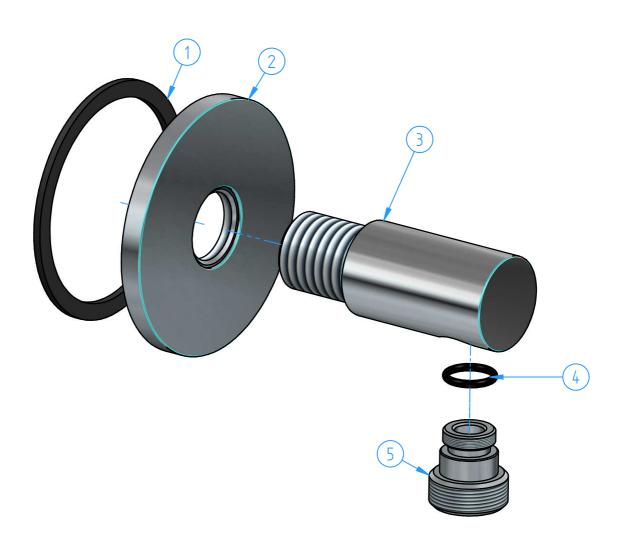

| Code<br><i>M517-00</i> |           | Date of issue            |        | Chamfers not quoted 0.5x45° |  | SM<br>Grinding | Finishing  LU CR Polishing GN | hot                   | bo       | bath |  |
|------------------------|-----------|--------------------------|--------|-----------------------------|--|----------------|-------------------------------|-----------------------|----------|------|--|
|                        |           |                          |        |                             |  |                |                               | <b>Weight</b><br>0 kg |          |      |  |
| Wall couping           |           |                          |        |                             |  |                |                               |                       |          |      |  |
| Description N          |           |                          |        |                             |  |                |                               | Material              | Material |      |  |
| N° REVIEW Date         |           |                          |        |                             |  |                | Scale 1:2                     |                       | 2        |      |  |
|                        |           |                          |        |                             |  |                |                               | Sheet 1 of 4          |          |      |  |
| Numb                   | er        |                          |        |                             |  |                |                               |                       |          |      |  |
| ID                     |           |                          | De     | Description                 |  |                |                               |                       |          | Pcs  |  |
| 1 M514-09              |           | Wa                       | Washer |                             |  |                |                               |                       | 1        |      |  |
| 2 CB450-10             |           |                          | Wa     | Wall flange ø70             |  |                |                               |                       |          | 1    |  |
| 3                      | 3 M517-01 |                          | Wa     | Wall couping body           |  |                |                               |                       |          | 1    |  |
| 4                      |           | R005-23 O.Ring 11.1x1.78 |        |                             |  |                |                               |                       | 1        |      |  |
| 5                      |           | M517-03 1/2" Connection  |        |                             |  |                |                               | 1                     |          |      |  |