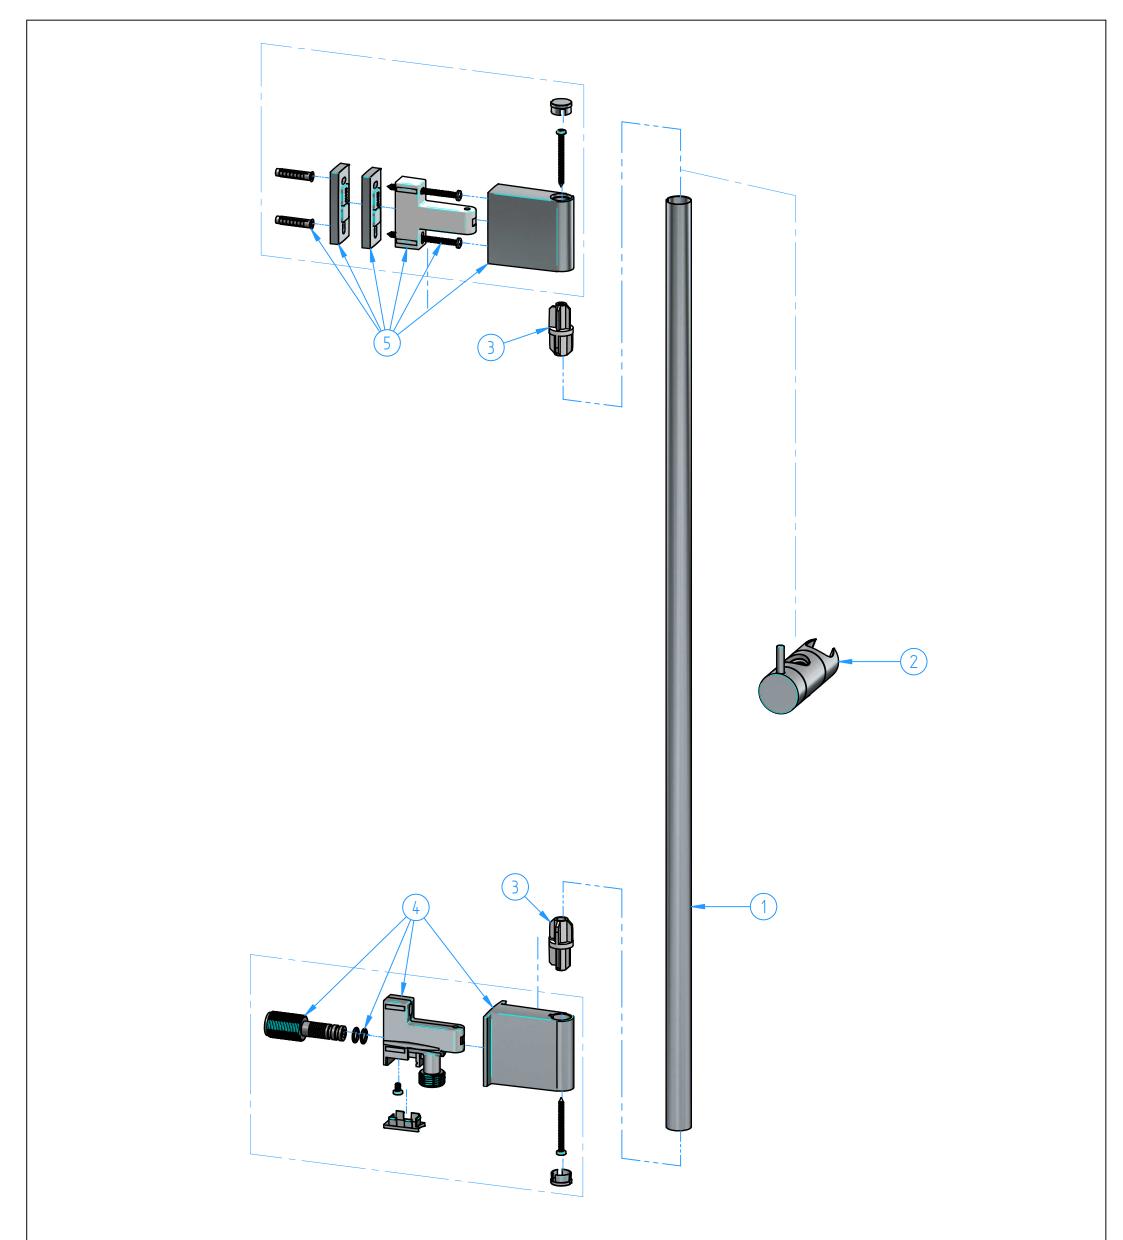

|                                                                  |                                          | 26/11/2021      | 0.5x45°             | $\forall \Psi$ | SM LU<br>Grinding Polishin | CR<br>GN |                |        |     |
|------------------------------------------------------------------|------------------------------------------|-----------------|---------------------|----------------|----------------------------|----------|----------------|--------|-----|
| Code                                                             | Date of is                               | sue             | Chamfers not quoted |                | Finishi                    |          | hot            | ha     | +h  |
| Sliding rail for shower including wall coupling,<br>length 90 cm |                                          |                 |                     |                |                            |          | Weight<br>0 kg |        |     |
|                                                                  | 1305                                     |                 |                     |                |                            |          |                |        |     |
| Description                                                      |                                          |                 |                     |                |                            |          | Material       |        |     |
| N°                                                               | REVIEW                                   |                 |                     |                | Da                         | ate      | Scale          | 1:3    |     |
|                                                                  |                                          |                 |                     |                |                            |          | Sheet          | 1 of 1 |     |
| ID                                                               | Code Description                         |                 |                     |                |                            |          |                |        | Pcs |
| 1                                                                | M305-01 Rail                             |                 |                     |                |                            |          |                |        | 1   |
| 2                                                                | M305-001 Sliding for handshower          |                 |                     |                |                            |          |                |        | 1   |
| 3                                                                | M305-02                                  | VI305-02 Insert |                     |                |                            |          |                |        | 2   |
| 4                                                                | M305-003 Rail support with wall coupling |                 |                     |                |                            |          |                |        | 1   |
| 5                                                                | M305-002 Rail support                    |                 |                     |                |                            |          |                |        | 1   |