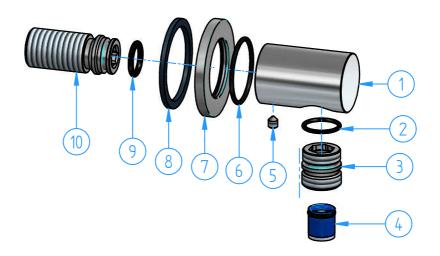

| 10                                                                                                                                                                                                |             | AR517-03                                             | G1/2" Nut             |       |                      | 1    |
|---------------------------------------------------------------------------------------------------------------------------------------------------------------------------------------------------|-------------|------------------------------------------------------|-----------------------|-------|----------------------|------|
| 9                                                                                                                                                                                                 |             | AR517-08                                             | O.ring 13.94x2.62     |       |                      | 1    |
| 8                                                                                                                                                                                                 |             | AR517-05                                             | Gasket                |       | 1                    |      |
| 7                                                                                                                                                                                                 |             | AR517-02                                             | Flange                |       | 1                    |      |
| 6                                                                                                                                                                                                 |             | AR517-07                                             | O.ring 32x2           |       | 1                    |      |
| 5                                                                                                                                                                                                 |             | AR517-06                                             | Dowel                 |       | 1                    |      |
| 4                                                                                                                                                                                                 |             | AR517-001                                            | Check valve CV14/DN10 |       | 1                    |      |
| 3                                                                                                                                                                                                 |             | AR517-04                                             | G1/2" Nipples         |       | 1                    |      |
| 2                                                                                                                                                                                                 |             | AR032-11                                             | O.ring 17,77 x 1.78   |       |                      | 1    |
| 1                                                                                                                                                                                                 |             | AR517-01                                             | Wall couping body     |       |                      | 1    |
| ID                                                                                                                                                                                                |             | Code                                                 | Description           |       |                      | Pcs  |
| Number                                                                                                                                                                                            |             |                                                      |                       |       |                      |      |
|                                                                                                                                                                                                   |             |                                                      |                       |       | Sheet 1              | of 1 |
|                                                                                                                                                                                                   |             |                                                      |                       | Scale | 1:2                  |      |
| N°                                                                                                                                                                                                | REVIEW Date |                                                      |                       | Date  | 1.2                  |      |
| Description Material                                                                                                                                                                              |             |                                                      |                       |       |                      |      |
| Wall coupling                                                                                                                                                                                     |             |                                                      |                       |       |                      |      |
|                                                                                                                                                                                                   |             |                                                      |                       |       | Weight               |      |
|                                                                                                                                                                                                   |             |                                                      |                       |       | 0 kg                 |      |
| Code<br><i>AR517-00</i>                                                                                                                                                                           |             | Date of issue Chamfers not quoted 14/12/2022 0.5x45° |                       |       | hotbath              |      |
| This drawing is property reserved of Hotbath Srl.  Without express authorization, the copying, distribution and utilization of this document as well as the communication to others is prohibited |             |                                                      |                       |       | italian bathroomware |      |
|                                                                                                                                                                                                   |             |                                                      |                       |       |                      |      |