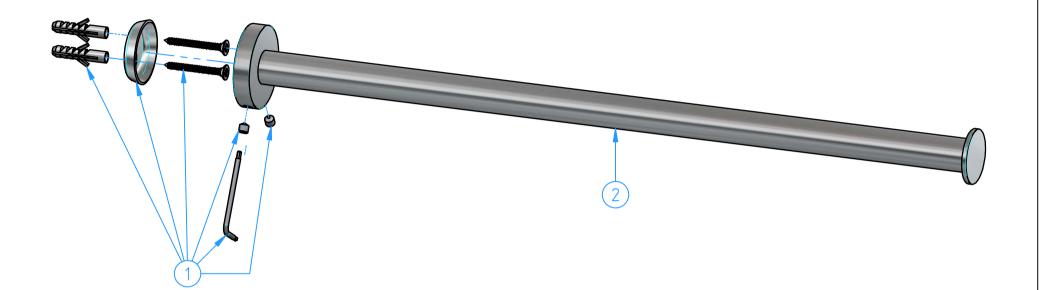

| 2                                                                                                                                                                                                   | ARA08-001 Set for paper holder |    |                     |                |    |                    |           |        | 1     |
|-----------------------------------------------------------------------------------------------------------------------------------------------------------------------------------------------------|--------------------------------|----|---------------------|----------------|----|--------------------|-----------|--------|-------|
| 1                                                                                                                                                                                                   | ARA08-002 Kit for installation |    |                     |                |    |                    |           |        | 1     |
| ID                                                                                                                                                                                                  | Code Description               |    |                     |                |    |                    |           |        | Pcs   |
|                                                                                                                                                                                                     |                                | ·  |                     |                |    |                    | Sheet     | 1 of 2 |       |
| N°                                                                                                                                                                                                  | REVIEW Date                    |    |                     |                |    |                    | Scale     | 1:2    |       |
| Description                                                                                                                                                                                         |                                |    |                     |                |    |                    | Material  |        |       |
| ARA08                                                                                                                                                                                               |                                |    |                     |                |    |                    |           |        |       |
| Towel holder 40 cm                                                                                                                                                                                  |                                |    |                     |                |    |                    | Weight    |        |       |
|                                                                                                                                                                                                     |                                |    |                     |                |    |                    | 0 kg      |        |       |
| Code                                                                                                                                                                                                | Date of issu                   | ie | Chamfers not quoted | 4              | SM | Finishing<br>LU CR | bot       | -ha    | th    |
| ARA08-00                                                                                                                                                                                            |                                |    |                     | SM<br>Grinding |    | hot                |           |        |       |
| This drawing is property reserved of Hotbath Srl.<br>Without express authorization, the copying, distribution and utilization of this document as well as the communication to others is prohibited |                                |    |                     |                |    |                    | italian b | athroo | mware |