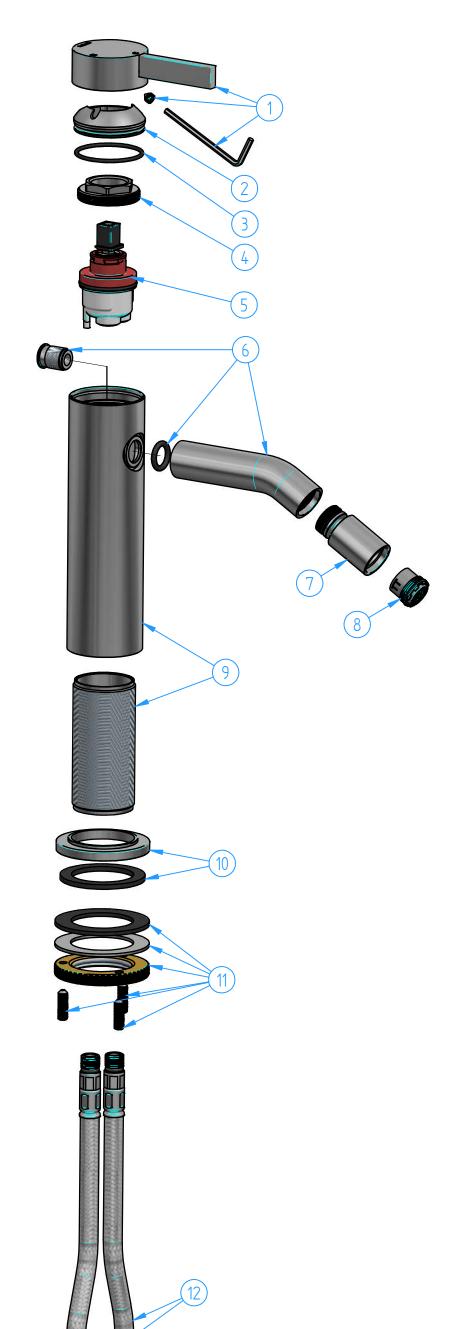

| This drawing is property reserved of Hotbath Srl.  Without express authorization, the copying, distribution and utilization of this document as well as the communication to others is prohibited |                                                                     |                        |                                                             |           |          | ithro | omware |
|---------------------------------------------------------------------------------------------------------------------------------------------------------------------------------------------------|---------------------------------------------------------------------|------------------------|-------------------------------------------------------------|-----------|----------|-------|--------|
| Code<br><b>AF018-0</b> 6                                                                                                                                                                          | Code Date of issue Chamfers not quoted 0.5x45° Finishing CR GN hotb |                        |                                                             |           |          |       | ath    |
| Weight 0 kg                                                                                                                                                                                       |                                                                     |                        |                                                             |           |          |       |        |
| Bidet mixer                                                                                                                                                                                       |                                                                     |                        |                                                             |           |          |       |        |
| Description                                                                                                                                                                                       |                                                                     |                        |                                                             |           | Material |       |        |
| N°                                                                                                                                                                                                | REVIEW Date                                                         |                        | ·                                                           | Scale 1:2 |          |       |        |
|                                                                                                                                                                                                   |                                                                     |                        | Sheet 1 of                                                  |           | 1        |       |        |
| Number                                                                                                                                                                                            |                                                                     |                        |                                                             |           |          |       |        |
| ID                                                                                                                                                                                                |                                                                     | Code                   | Description                                                 |           |          | Pcs   |        |
| 1                                                                                                                                                                                                 |                                                                     | AF003-003              | Handle kit                                                  |           |          | 1     |        |
| 2                                                                                                                                                                                                 |                                                                     | AF003-04               | Cover                                                       |           |          | 1     |        |
| 3 AF00                                                                                                                                                                                            |                                                                     | AF003-17               | O.ring 33,05x1,78                                           |           |          |       | 1      |
| 4                                                                                                                                                                                                 | 4 AF003-05                                                          |                        | Locking nut                                                 |           |          | 1     |        |
| 5 AF003-001                                                                                                                                                                                       |                                                                     |                        | Cartridge ø30 (Open type)                                   |           |          | 1     |        |
| 6                                                                                                                                                                                                 |                                                                     | AF018-001              | Spout                                                       |           |          |       | 1      |
|                                                                                                                                                                                                   |                                                                     | AF003-002<br>AF018-002 | Swivel aerator                                              |           |          |       | 1      |
|                                                                                                                                                                                                   |                                                                     | AF003-005<br>AF003-002 | Mixer body set  Aerator M16,5x1 with flow regulator 1,5 gpm |           |          |       | 1      |
|                                                                                                                                                                                                   |                                                                     | AF003-006              | Flange kit                                                  |           |          |       | 1      |
| 11                                                                                                                                                                                                |                                                                     | AF003-007              | Fixing kit                                                  |           |          |       | 1      |
| 11                                                                                                                                                                                                |                                                                     | AE002 007              | Eiving kit                                                  |           |          |       | 1      |

2

12

AF003-008

G3/8" Flexible pipe