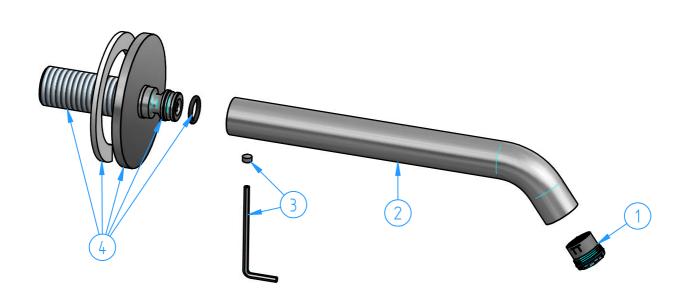

AF096-001

| AF096-19-00 21/03/2023 0.5x45° Ginding Polishing of No. State of Hotbath Srl.  Without express authorization, the copying, distribution and utilization of this document as well as the communication to others is prohibited |                |               |                                             |                       | the set of the        | hroomware |
|-------------------------------------------------------------------------------------------------------------------------------------------------------------------------------------------------------------------------------|----------------|---------------|---------------------------------------------|-----------------------|-----------------------|-----------|
|                                                                                                                                                                                                                               |                | Date of issue |                                             | Finishing<br>SM LU CR | hoth                  | oath      |
|                                                                                                                                                                                                                               |                |               |                                             |                       | <b>Weight</b><br>0 kg |           |
| Wall-mounted spout, length 19 cm                                                                                                                                                                                              |                |               |                                             |                       |                       |           |
| Description                                                                                                                                                                                                                   |                |               |                                             |                       | Material              |           |
| N°                                                                                                                                                                                                                            | N° REVIEW Date |               |                                             | Date                  | Scale 1:2             |           |
|                                                                                                                                                                                                                               |                |               |                                             |                       | Sheet '               | 1 of 1    |
| Number                                                                                                                                                                                                                        |                |               |                                             |                       |                       |           |
| ID                                                                                                                                                                                                                            |                | Code          | Description                                 |                       |                       | Pcs       |
| 1                                                                                                                                                                                                                             |                | AF003-002     | Aerator M16,5x1 with flow regulator 1,5 gpm |                       |                       | 1         |
| 2                                                                                                                                                                                                                             |                | AF096-01      | Spout                                       |                       |                       | 1         |
| 3                                                                                                                                                                                                                             |                | AF096-002     | Fixing kit for spout                        |                       |                       | 1         |