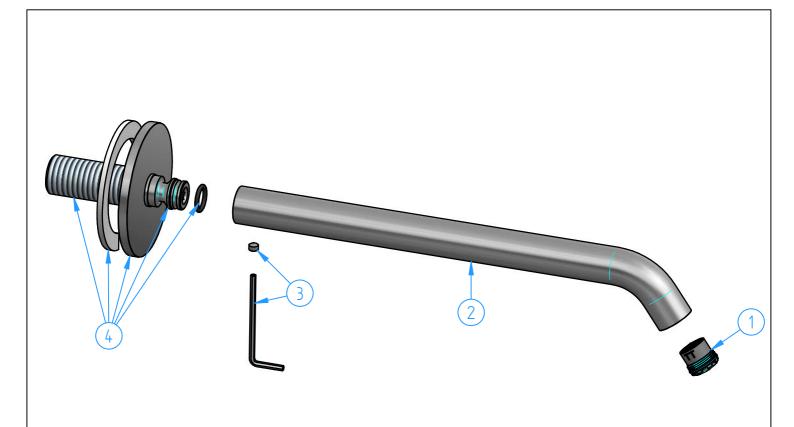

| 4                                                                                                                                                                                                 | AF096-001 |                                          | Wall flange set for spout                   |                     |   |  |           |           | 1      |        |  |  |  |
|---------------------------------------------------------------------------------------------------------------------------------------------------------------------------------------------------|-----------|------------------------------------------|---------------------------------------------|---------------------|---|--|-----------|-----------|--------|--------|--|--|--|
| 3                                                                                                                                                                                                 |           | AF096-002                                | Fixing kit for spout                        |                     |   |  |           |           |        | 1      |  |  |  |
| 2                                                                                                                                                                                                 |           | AF096-07                                 | Spout                                       |                     |   |  |           |           |        | 1      |  |  |  |
| 1 AF003-002                                                                                                                                                                                       |           |                                          | Aerator M16,5x1 with flow regulator 1,5 gpm |                     |   |  |           |           | 1      |        |  |  |  |
| ID                                                                                                                                                                                                |           | Code                                     | Description                                 |                     |   |  |           |           |        | Pcs    |  |  |  |
| Number                                                                                                                                                                                            |           |                                          |                                             |                     |   |  |           |           |        |        |  |  |  |
|                                                                                                                                                                                                   |           | ,                                        |                                             |                     |   |  |           | Sheet     | 1 of 1 |        |  |  |  |
|                                                                                                                                                                                                   |           |                                          |                                             |                     |   |  |           |           |        | _      |  |  |  |
| N°                                                                                                                                                                                                | REVIE     | REVIEW Date                              |                                             |                     |   |  |           | Scale 1:2 |        | 2      |  |  |  |
| Description                                                                                                                                                                                       |           |                                          |                                             |                     |   |  | Material  |           |        |        |  |  |  |
| Wall-mounted spout, length 25 cm                                                                                                                                                                  |           |                                          |                                             |                     |   |  |           |           |        |        |  |  |  |
|                                                                                                                                                                                                   |           |                                          |                                             |                     |   |  |           | Weight    |        |        |  |  |  |
|                                                                                                                                                                                                   |           |                                          |                                             |                     |   |  |           | 0 kg      |        |        |  |  |  |
| Code                                                                                                                                                                                              |           | Date of issue                            |                                             | Chamfers not quoted | 4 |  | Finishing | hat       | h      | ~+h    |  |  |  |
| AF096-25-00                                                                                                                                                                                       |           | 21/03/2023 0.5x45° Grinding Polishing GN |                                             |                     |   |  |           | hotbo     |        | auı    |  |  |  |
| This drawing is property reserved of Hotbath Srl.  Without express authorization, the copying, distribution and utilization of this document as well as the communication to others is prohibited |           |                                          |                                             |                     |   |  |           |           |        | omware |  |  |  |
|                                                                                                                                                                                                   |           |                                          |                                             |                     |   |  |           |           |        |        |  |  |  |