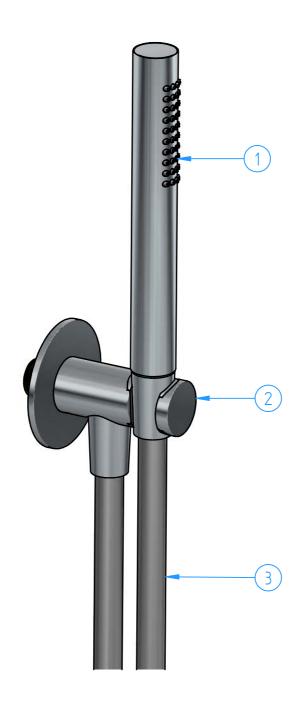

| 3                              |                                                                                                                                                                                                   | M015-00 Flexible hose |                                        |                                     |           |                       |       |          | 1     |        |  |
|--------------------------------|---------------------------------------------------------------------------------------------------------------------------------------------------------------------------------------------------|-----------------------|----------------------------------------|-------------------------------------|-----------|-----------------------|-------|----------|-------|--------|--|
| 2                              |                                                                                                                                                                                                   | AC515-00              | Wall coupling with hand shower bracket |                                     |           |                       |       |          |       | 1      |  |
|                                |                                                                                                                                                                                                   |                       |                                        |                                     |           |                       |       |          |       |        |  |
| 1 M354-00                      |                                                                                                                                                                                                   | IVI354-00             | Hand shower                            |                                     |           |                       |       |          |       | 1      |  |
| ID Code                        |                                                                                                                                                                                                   | Description           |                                        |                                     |           |                       |       |          | Pcs   |        |  |
| Number                         |                                                                                                                                                                                                   |                       |                                        |                                     |           |                       |       |          |       |        |  |
|                                |                                                                                                                                                                                                   |                       |                                        |                                     |           |                       |       | Sheet    | 1 of  | 3      |  |
|                                |                                                                                                                                                                                                   |                       |                                        |                                     |           |                       |       | Scale    | 1.0   | )      |  |
| N°                             | N° REVIEW Date                                                                                                                                                                                    |                       |                                        |                                     |           |                       | Date  | Ocaic    | 1.2   | 1:2    |  |
| Description                    |                                                                                                                                                                                                   |                       |                                        |                                     |           |                       |       | Material |       |        |  |
| Shower kit with wall coupling, |                                                                                                                                                                                                   |                       |                                        |                                     |           |                       |       |          |       |        |  |
| hand shower and flexible hose  |                                                                                                                                                                                                   |                       |                                        |                                     |           |                       |       | Weight   |       |        |  |
|                                |                                                                                                                                                                                                   |                       |                                        |                                     |           |                       |       | 0 kg     |       |        |  |
| Code Date of issue             |                                                                                                                                                                                                   | Chamfers not quoted   |                                        |                                     | Finishing |                       | h     | 44       |       |        |  |
| AC440-00                       |                                                                                                                                                                                                   |                       | 06/11/2023                             | 0.5x45° SM Grinding Polishing CR GN |           | LU CR<br>Polishing GN | hotbo |          | atn   |        |  |
|                                | This drawing is property reserved of Hotbath Srl.  Without express authorization, the copying, distribution and utilization of this document as well as the communication to others is prohibited |                       |                                        |                                     |           |                       |       |          | athro | omware |  |