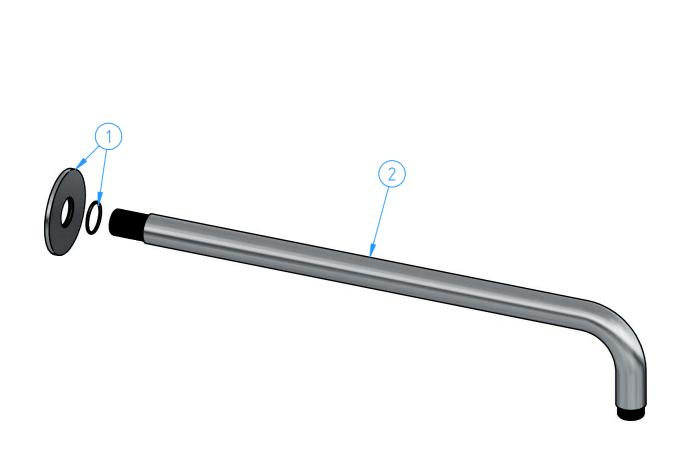

| 2 A                                                                                                                                                                                               |             | C450-01       | Wall mounted arm                         |                     |         |  |           |              |     | 1      |
|---------------------------------------------------------------------------------------------------------------------------------------------------------------------------------------------------|-------------|---------------|------------------------------------------|---------------------|---------|--|-----------|--------------|-----|--------|
| 1 A0                                                                                                                                                                                              |             | C450-001      | Wall flange kit                          |                     |         |  |           |              |     | 1      |
| ID (<br>Number                                                                                                                                                                                    |             | Code          | Description                              |                     |         |  |           |              |     | Pcs    |
|                                                                                                                                                                                                   |             |               |                                          |                     |         |  |           | Sheet 1 of 3 |     | 3      |
|                                                                                                                                                                                                   |             |               |                                          |                     |         |  |           | 0 1          |     |        |
| N°                                                                                                                                                                                                | REVIEW Date |               |                                          |                     |         |  |           | Scale        | 1:3 |        |
| Description                                                                                                                                                                                       |             |               |                                          |                     |         |  |           | Material     |     |        |
| Wall-mounted shower arm, length 42 cm                                                                                                                                                             |             |               |                                          |                     |         |  |           |              |     |        |
|                                                                                                                                                                                                   |             |               |                                          |                     |         |  |           | Weight       |     |        |
|                                                                                                                                                                                                   |             |               |                                          |                     |         |  |           | 0 kg         |     |        |
| Code                                                                                                                                                                                              |             | Date of issue |                                          | Chamfers not quoted | <u></u> |  | Finishing | hai          | ·h  | ~+h    |
| AC450-00                                                                                                                                                                                          |             |               | 03/11/2023 0.5x45° SM Grinding Polishing |                     |         |  | 1101      | LDC          | ath |        |
| This drawing is property reserved of Hotbath Srl.  Without express authorization, the copying, distribution and utilization of this document as well as the communication to others is prohibited |             |               |                                          |                     |         |  |           |              |     | omware |