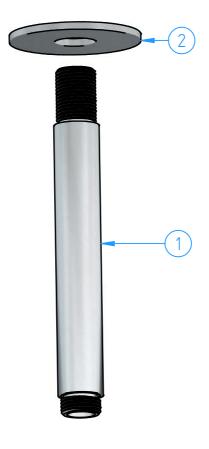

| 2                                                                                                                                                                                                 |                | AC452-02 Wall flange |             |                     |    |          |           |              |   | 1      |
|---------------------------------------------------------------------------------------------------------------------------------------------------------------------------------------------------|----------------|----------------------|-------------|---------------------|----|----------|-----------|--------------|---|--------|
| 1                                                                                                                                                                                                 |                | C452-01              | Ceiling arm |                     |    |          |           |              |   | 1      |
| ID                                                                                                                                                                                                |                | Code                 | Description |                     |    |          |           |              |   | Pcs    |
| Number                                                                                                                                                                                            |                |                      |             |                     |    |          |           |              |   |        |
|                                                                                                                                                                                                   |                |                      |             |                     |    |          |           | Sheet 1 of 3 |   |        |
| N°                                                                                                                                                                                                | N° REVIEW Date |                      |             |                     |    |          | Date      | Scale 1:2    |   | 2      |
| Description                                                                                                                                                                                       |                |                      |             |                     |    |          |           | Material     |   |        |
| Ceiling support for shower head, length 15 cm                                                                                                                                                     |                |                      |             |                     |    |          |           |              |   |        |
|                                                                                                                                                                                                   |                |                      |             |                     |    |          |           | Weight       |   |        |
|                                                                                                                                                                                                   |                |                      |             |                     |    |          |           | 37,012 kg    |   |        |
| Code                                                                                                                                                                                              |                | Date of issue        |             | Chamfers not quoted |    | SM       | Finishing | hot          | h | 7+h    |
| AC452-00                                                                                                                                                                                          |                |                      | 03/11/2023  | 0.5x45°             | νΨ | Grinding |           | hot          |   |        |
| This drawing is property reserved of Hotbath Srl.  Without express authorization, the copying, distribution and utilization of this document as well as the communication to others is prohibited |                |                      |             |                     |    |          |           |              |   | omware |