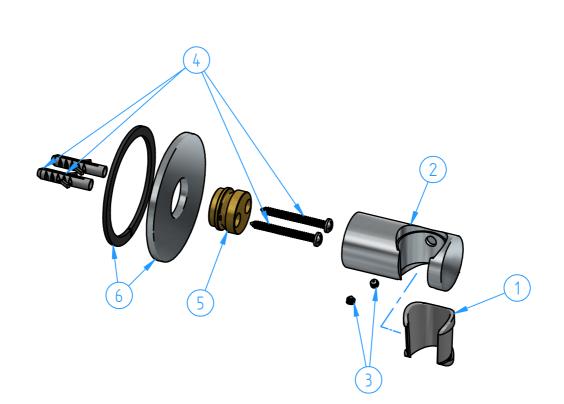

| This drawing is property reserved of Hotbath Srl. |     |               |                                  |                     |                |                |                       |                |              |     |
|---------------------------------------------------|-----|---------------|----------------------------------|---------------------|----------------|----------------|-----------------------|----------------|--------------|-----|
| AC514-00                                          |     |               | 03/11/2023                       | 0.5x45°             | $\forall \Psi$ | SM<br>Grinding | LU CR<br>Polishing GN | not            | D            | ath |
| Code                                              |     | Date of issue |                                  | Chamfers not quoted |                |                | Finishing             | hat            | h            | ~+6 |
|                                                   |     |               |                                  |                     |                |                |                       | Weight<br>0 kg |              |     |
| Hand shower bracket                               |     |               |                                  |                     |                |                |                       |                |              |     |
| Description                                       |     |               |                                  |                     |                |                |                       | waterial       |              |     |
|                                                   |     |               |                                  |                     | 30.0           | Material       |                       |                |              |     |
| N°                                                | REV | /IEW Date     |                                  |                     |                |                |                       | Scale 1:2      |              | 2   |
|                                                   |     |               |                                  |                     |                |                |                       | Sheet          | Sheet 1 of 3 |     |
| Number                                            |     |               |                                  |                     |                |                |                       |                |              |     |
| ID                                                |     | Code          | Description                      |                     |                |                |                       |                |              | Pcs |
| 1                                                 |     | AC514-04      | Scratch-resistant plastic insert |                     |                |                |                       |                |              | 1   |
| 2                                                 |     | AC514-01      | Handshower bracket body          |                     |                |                |                       |                |              | 1   |
| 3                                                 |     | AC514-05      | Dowel M4x4                       |                     |                |                |                       |                |              | 2   |
| 4                                                 |     | AC514-002     | Fixing kit                       |                     |                |                |                       |                |              | 1   |
| 5                                                 |     | AC514-02      | Locking insert                   |                     |                |                |                       |                |              | 1   |
| 6                                                 |     | AC514-001     | Wall flange kit                  |                     |                |                |                       |                |              | 1   |