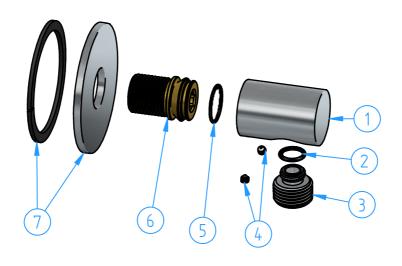

| 7                                                                                                                                                                                                 | Α          | C514-001                 | Wall flar         | nge kit                     |            |                |                               |           |              | 1     |
|---------------------------------------------------------------------------------------------------------------------------------------------------------------------------------------------------|------------|--------------------------|-------------------|-----------------------------|------------|----------------|-------------------------------|-----------|--------------|-------|
| 6 AC                                                                                                                                                                                              |            | C515-02                  | 1/2" Connection   |                             |            |                |                               |           |              | 1     |
| 5 C                                                                                                                                                                                               |            | CB077-02                 | O.ring 17.17x1.78 |                             |            |                |                               |           |              | 1     |
| 4 AC514-05                                                                                                                                                                                        |            | Dowel M4x4               |                   |                             |            |                |                               |           | 2            |       |
| 3 AC515-03                                                                                                                                                                                        |            | Flexible hose connection |                   |                             |            |                |                               |           | 1            |       |
| 2 B077-05                                                                                                                                                                                         |            | O.ring 10.82x1.78        |                   |                             |            |                |                               |           | 1            |       |
| 1                                                                                                                                                                                                 | 1 AC517-01 |                          | Wall couping body |                             |            |                |                               |           |              | 1     |
| ID Co                                                                                                                                                                                             |            | Code                     | Description       |                             |            |                |                               |           |              | Pcs   |
| Number                                                                                                                                                                                            |            |                          |                   |                             |            |                |                               |           |              |       |
|                                                                                                                                                                                                   | ·          |                          |                   |                             |            |                |                               | Sheet     | Sheet 1 of 3 |       |
| N°                                                                                                                                                                                                | REVIE      | IEW Date                 |                   |                             |            |                |                               | Scale 1:2 |              |       |
| Description                                                                                                                                                                                       |            |                          |                   |                             |            |                | Material                      |           |              |       |
| Wall couping                                                                                                                                                                                      |            |                          |                   |                             |            |                |                               |           |              |       |
|                                                                                                                                                                                                   |            |                          |                   |                             |            |                |                               | Weight    |              |       |
|                                                                                                                                                                                                   |            |                          |                   |                             |            |                |                               | 0 kg      |              |       |
| Code Da AC517-00                                                                                                                                                                                  |            | Date of issue            | 06/11/2023        | Chamfers not quoted 0.5x45° | $\bigcirc$ | SM<br>Grinding | Finishing  LU CR Polishing GN | hot       |              |       |
| This drawing is property reserved of Hotbath Srl.  Without express authorization, the copying, distribution and utilization of this document as well as the communication to others is prohibited |            |                          |                   |                             |            |                |                               |           |              | mware |