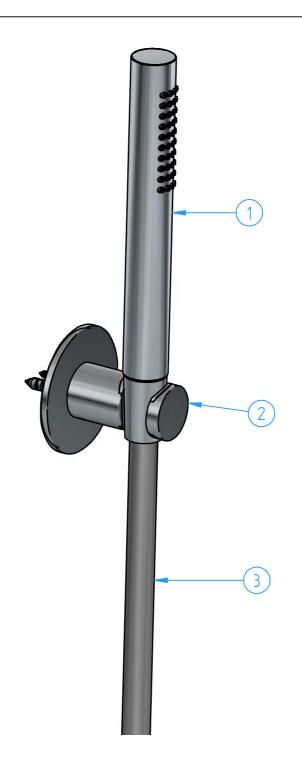

| This drawing is                                                         | property res | erved of Hotbath Srl.                  |                     |                     |      |   |           | italian be | athro | omware |
|-------------------------------------------------------------------------|--------------|----------------------------------------|---------------------|---------------------|------|---|-----------|------------|-------|--------|
| AC443-00                                                                |              | 06/11/2023 0.5x45° SM Grinding U CR GN |                     | hot                 |      |   |           |            |       |        |
| Code                                                                    |              | Date of issue                          |                     | Chamfers not quoted | 7 \$ |   | Finishing | hoth       |       | ~+b    |
|                                                                         |              |                                        |                     |                     |      |   |           | 0 kg       |       |        |
| Shower kit including hand shower bracket, flexible hose and hand shower |              |                                        |                     |                     |      |   |           | Weight     |       |        |
|                                                                         |              |                                        |                     |                     |      |   |           |            |       |        |
| ·                                                                       |              |                                        |                     |                     |      |   |           | iviaterial |       |        |
| Description                                                             |              |                                        |                     |                     |      |   |           | Material   |       |        |
| N°                                                                      | REVIEW Date  |                                        |                     |                     |      |   | Date      | Scale 1:2  |       | 2      |
|                                                                         |              |                                        |                     |                     |      |   |           |            |       |        |
|                                                                         |              |                                        |                     |                     |      |   | Sheet     | 1 of 3     |       |        |
| Number                                                                  |              |                                        |                     |                     |      |   |           |            |       |        |
| ID                                                                      |              | Loue                                   | Description         |                     |      |   |           |            |       | Pcs    |
| ID Code                                                                 |              | Codo                                   | Description         |                     |      |   |           |            |       | Dec    |
| 1                                                                       |              | //354-00                               | Hand sh             |                     |      | 1 |           |            |       |        |
| 2                                                                       |              | AC514-00                               | Hand shower bracket |                     |      |   |           |            |       | 1      |
| 3                                                                       |              | M015-00 Flexible hose                  |                     |                     |      |   |           |            |       | 1      |