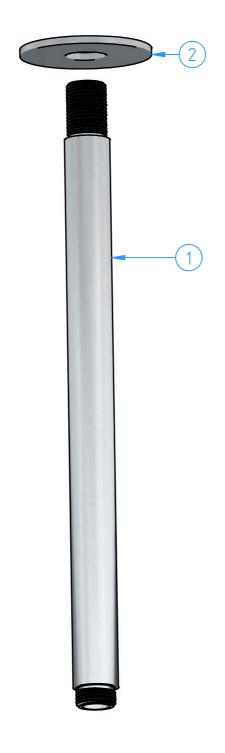

| 2 A                                                                                                                                                                                               |       | AC452-02                          | Wall flange                            |  |  |           |       |           | 1     |        |
|---------------------------------------------------------------------------------------------------------------------------------------------------------------------------------------------------|-------|-----------------------------------|----------------------------------------|--|--|-----------|-------|-----------|-------|--------|
| 1 /                                                                                                                                                                                               |       | AC453-01                          | Ceiling arm                            |  |  |           |       |           |       | 1      |
| ID (                                                                                                                                                                                              |       | Code                              | Description                            |  |  |           |       |           |       | Pcs    |
| Number                                                                                                                                                                                            |       |                                   |                                        |  |  |           |       |           |       |        |
|                                                                                                                                                                                                   |       |                                   |                                        |  |  |           |       | Sheet     | 1 of  | 3      |
|                                                                                                                                                                                                   |       |                                   |                                        |  |  |           |       |           |       |        |
| N°                                                                                                                                                                                                | REVIE | EVIEW Date                        |                                        |  |  |           |       | Scale 1:2 |       | 2      |
| Description                                                                                                                                                                                       |       |                                   |                                        |  |  | Material  |       |           |       |        |
| Ceiling support for shower head, length 30 cm                                                                                                                                                     |       |                                   |                                        |  |  |           |       |           |       |        |
|                                                                                                                                                                                                   |       |                                   |                                        |  |  |           |       | Weight    |       |        |
|                                                                                                                                                                                                   |       |                                   |                                        |  |  |           |       | 37,012 kg |       |        |
| Code                                                                                                                                                                                              |       | Date of issue Chamfers not quoted |                                        |  |  | Finishing | hotbo |           | ~+h   |        |
| AC453-00                                                                                                                                                                                          |       |                                   | 0.5x45° SM LU CR Grinding Polishing GN |  |  |           | JU.   | aun       |       |        |
| This drawing is property reserved of Hotbath Srl.  Without express authorization, the copying, distribution and utilization of this document as well as the communication to others is prohibited |       |                                   |                                        |  |  |           |       |           | athro | omware |