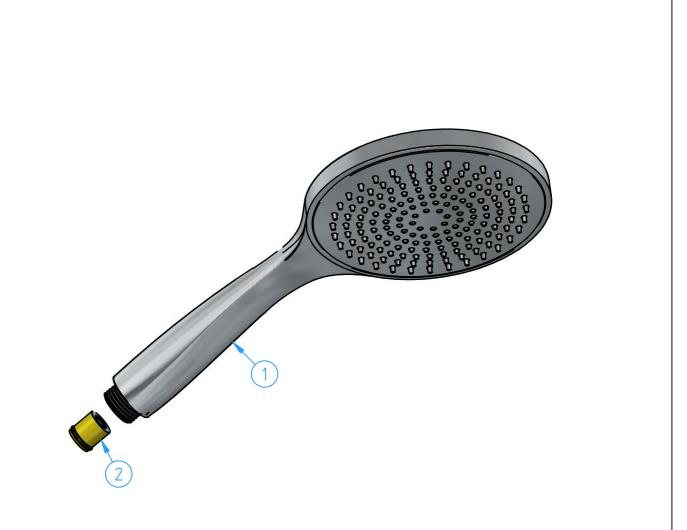

| 2                                                                                                                                                                                                   |             | C370-002      | Check valve - flow regulator 1.75 gpm |                     |    |                                   |       |        |      | 1      |
|-----------------------------------------------------------------------------------------------------------------------------------------------------------------------------------------------------|-------------|---------------|---------------------------------------|---------------------|----|-----------------------------------|-------|--------|------|--------|
| 1                                                                                                                                                                                                   |             | C370-001      | Preassembled hand shower set          |                     |    |                                   |       |        |      | 1      |
| . –                                                                                                                                                                                                 |             | Code          | Description                           |                     |    |                                   |       |        |      | Pcs    |
| Number                                                                                                                                                                                              |             |               |                                       |                     |    |                                   |       |        |      |        |
|                                                                                                                                                                                                     |             |               |                                       |                     |    |                                   |       | Sheet  | 1 of | 3      |
| N°                                                                                                                                                                                                  | REVIEW Date |               |                                       |                     |    |                                   | Scale | 1:2    |      |        |
| Description                                                                                                                                                                                         |             |               |                                       |                     |    | Material                          |       |        |      |        |
| Monospray hand shower ø130                                                                                                                                                                          |             |               |                                       |                     |    |                                   |       |        |      |        |
|                                                                                                                                                                                                     |             |               |                                       |                     |    |                                   |       | Weight |      |        |
|                                                                                                                                                                                                     |             |               |                                       |                     |    |                                   |       | 0 kg   |      |        |
| Code                                                                                                                                                                                                |             | Date of issue |                                       | Chamfers not quoted |    |                                   |       | hat    | h    | ath    |
| AC370-00                                                                                                                                                                                            |             |               | 06/11/2023                            | 0.5x45°             | νΨ | SM LU CR<br>Grinding Polishing GN |       |        | bath |        |
| This drawing is property reserved of Hotbath Srl.<br>Without express authorization, the copying, distribution and utilization of this document as well as the communication to others is prohibited |             |               |                                       |                     |    |                                   |       |        |      | omware |