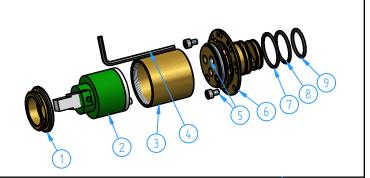

| ID Nr | Code       | Description             | Pcs |
|-------|------------|-------------------------|-----|
| 1     | CB003-09   | Locking nut             | 1   |
| 2     | BR005-001  | Ceramic cartridge ø35   | 1   |
| 3     | CB031-10   | Cartridge cover         | 1   |
| 4     | AC105-11   | Allen wrench 3 mm       | 1   |
| 5     | HBCB105-09 | Screw M4x6              | 2   |
| 6     | CB105-02   | Cartridge/diverter body | 1   |
| 7     | HBCB105-18 | O.ring 25x2             | 1   |
| 8     | HBCB105-17 | O.ring 23x2             | 1   |
| 9     | AR095-04   | O.Ring 20x2             | 1   |