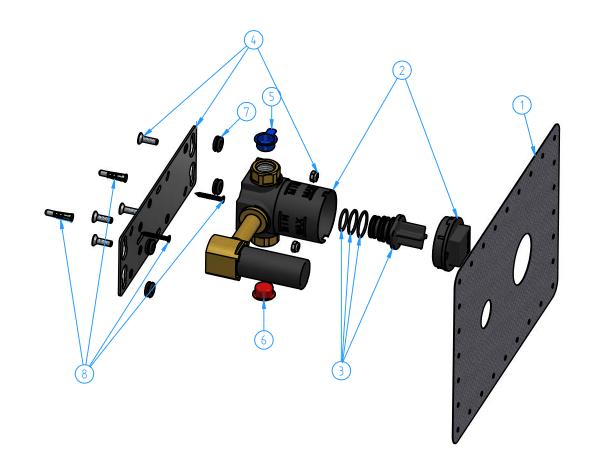

| 8     | HBCB105-005 | Fixing kit                   | 1   |
|-------|-------------|------------------------------|-----|
| 7     | HBCB105-004 | Shock/noise absorber set     | 1   |
| 6     | HBCB105-21  | Red plug                     | 1   |
| 5     | HBCB105-20  | Blu plug                     | 1   |
| 4     | HBCB105-003 | Installation flange set      | 1   |
| 3     | HBCB105-002 | Plug set                     | 1   |
| 2     | HBCB105-001 | Preassembled set for HBCB105 | 1   |
| 1     | HBCB105-16  | Wall gasket                  | 1   |
| ID Nr | Code        | Description                  | Pcs |