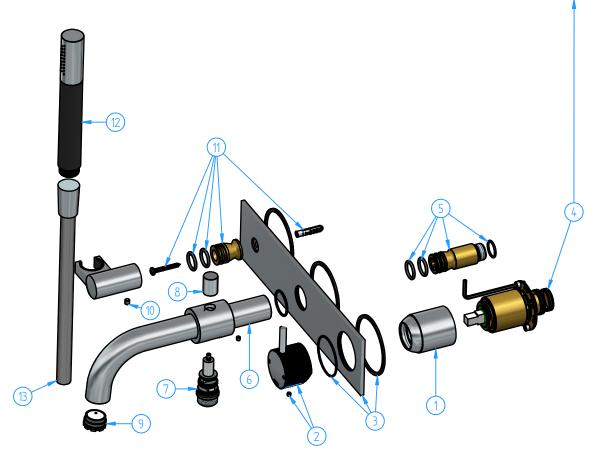

| 13    | M015-00   | Flexible hose                      | 1   |
|-------|-----------|------------------------------------|-----|
| 12    | M352-00   | Hand shower                        | 1   |
| 11    | CB026-005 | Fixing kit for hand shower support | 1   |
| 10    | CB026-004 | Shower support                     | 1   |
| 9     | B077-001  | Flow guide ( Cache STD )           | 1   |
| 8     | BU026-07  | Diverter knob                      | 1   |
| 7     | CB026-002 | Diverter                           | 1   |
| 6     | CB026-003 | Spout set, with diverter body      | 1   |
| 5     | CB026-007 | Spout connector set                | 1   |
| 4     | CB105-002 | Mixer cartridge set                | 1   |
| 3     | CB26FL-00 | Wall flange set                    | 1   |
| 2     | CB031-020 | Knurled handle                     | 1   |
| 1     | CB031-11  | External shaped ring nut           | 1   |
| ID Nr | Code      | Description                        | Pcs |