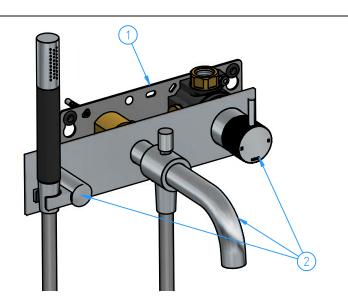

Description

Concealed bathtub mixer, with hand shower and flexible hose

Weight 0 kg

Code Date of issue 0.5x45° CX126-00 24/11/2023 This drawing is property reserved of Hotbath Srl.
Without express authorization, the copying, distribu