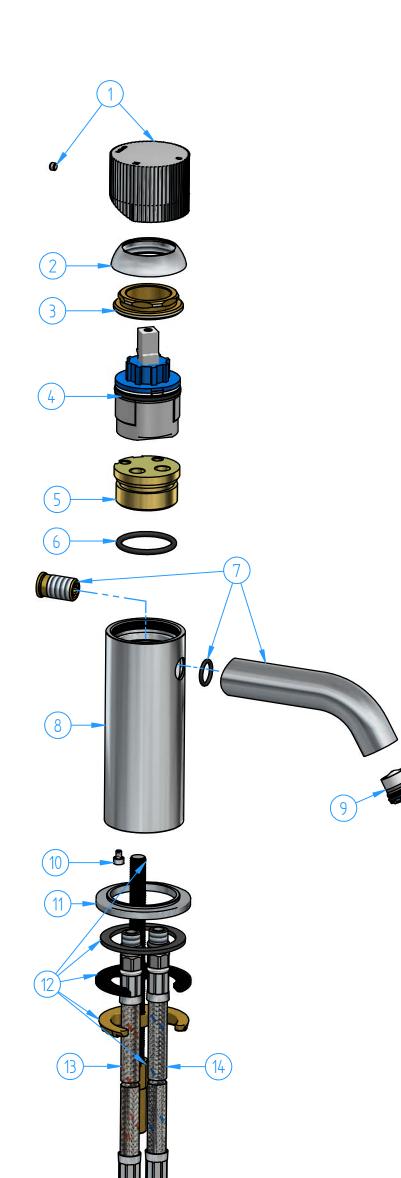

| 14 | CB003-021    | G3/8" Flexible pipe (Cold Water) L=400 mm   | 1 |
|----|--------------|---------------------------------------------|---|
| 13 | CB003-022    | G3/8" Flexible pipe (Hot Water) L=400 mm    | 1 |
| 12 | BR003-004    | Fixing kit                                  | 1 |
| 11 | CB003-05     | Base ring                                   | 1 |
| 10 | CB003-20     | Screw M3x4                                  | 1 |
| 9  | CB003-002    | Aerator M16,5x1 with flow regulator 1,5 gpm | 1 |
| 8  | CB003-01.IL  | Mixer body                                  | 1 |
| 7  | CB003-006.IL | Spout                                       | 1 |
| 6  | CB003-10     | O Ring 26 65x2 62                           | 1 |

| 0                            |                                                                                                                                                                                                     | CD002-13                               | U.King Z       | .0,03XZ,0Z |  |        |  |          |           | T   |  |
|------------------------------|-----------------------------------------------------------------------------------------------------------------------------------------------------------------------------------------------------|----------------------------------------|----------------|------------|--|--------|--|----------|-----------|-----|--|
| 5 CB003-17                   |                                                                                                                                                                                                     |                                        | Distributor    |            |  |        |  |          | 1         |     |  |
| 4 CB003-001                  |                                                                                                                                                                                                     | Cartridge ø35 (Open Type)              |                |            |  |        |  | 1        |           |     |  |
| 3 CB003-09                   |                                                                                                                                                                                                     |                                        | Locking nut    |            |  |        |  |          | 1         |     |  |
| 2 CB003-02                   |                                                                                                                                                                                                     |                                        | Cover          |            |  |        |  |          | 1         |     |  |
| 1 GY003-001                  |                                                                                                                                                                                                     |                                        | Row handle set |            |  |        |  |          | 1         |     |  |
| ID Code<br>Number            |                                                                                                                                                                                                     | Code                                   | Description    |            |  |        |  |          |           | Pcs |  |
|                              |                                                                                                                                                                                                     |                                        |                |            |  |        |  | Sheet    | 1 of      | 3   |  |
| 01                           | Cold s                                                                                                                                                                                              | start version 30/01/24                 |                |            |  |        |  |          |           |     |  |
| N°                           | REVI                                                                                                                                                                                                | EVIEW Date                             |                |            |  |        |  |          | Scale 1:2 |     |  |
| Description Material         |                                                                                                                                                                                                     |                                        |                |            |  |        |  |          |           |     |  |
| Washbasin mixer              |                                                                                                                                                                                                     |                                        |                |            |  |        |  |          |           |     |  |
|                              |                                                                                                                                                                                                     |                                        |                |            |  |        |  | Weight   |           |     |  |
|                              |                                                                                                                                                                                                     |                                        |                |            |  |        |  | 1,007 kg |           |     |  |
| Code Date of issue GY003R-00 |                                                                                                                                                                                                     | 16/10/2024 Chamfers not quoted 0.5x45° |                |            |  | hotbat |  |          |           |     |  |
|                              | This drawing is property reserved of Hotbath Srl.<br>Without express authorization, the copying, distribution and utilization of this document as well as the communication to others is prohibited |                                        |                |            |  |        |  |          |           |     |  |