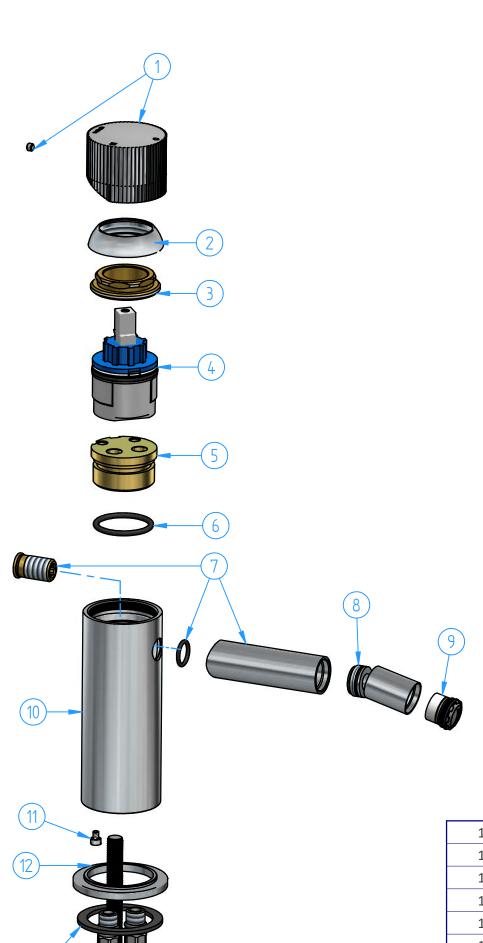

| N° REVIEW Date |             |                                             |      | Material    |      |      |
|----------------|-------------|---------------------------------------------|------|-------------|------|------|
| No             | DEVIEW      |                                             | Dete | Sheet Scale | 1 of |      |
| Numb           |             |                                             | ı    |             |      | . 33 |
| ID             | Code        | Description                                 |      |             |      | Pcs  |
| 1              | GY003-001   | Row handle set                              |      |             |      | 1    |
| 2 CB003-02     |             | Cover                                       |      |             |      | 1    |
| 3              | CB003-09    | Locking nut                                 |      |             |      | 1    |
| 4 CB003-001    |             | Cartridge ø35 (Open Type)                   |      |             |      | 1    |
| 5 CB003-17     |             | Distributor                                 |      |             |      | 1    |
| 6 CB003-19     |             | O.Ring 26,65x2,62                           |      |             |      | 1    |
| 7              | CB018-002   | Spout set                                   |      |             |      | 1    |
| 8 CB018-001    |             | Swivel for aerator (Neoperl 06.8979.1)      |      |             |      | 1    |
| 9 CB003-002    |             | Aerator M16,5x1 with flow regulator 1,5 gpm |      |             |      | 1    |
| 10             | CB003-01.IL | Mixer body                                  |      |             |      | 1    |
| 11             | CB003-20    | Screw M3x4                                  |      |             |      | 1    |
| 12             | CB003-05    | Base ring                                   |      |             |      | 1    |
| 13             | BR003-004   | Fixing kit                                  |      |             |      | 1    |
| 14             | CB003-022   | G3/8" Flexible pipe (Hot Water) L=400 mm    |      |             |      | 1    |
| 15             | CB003-021   | G3/8" Flexible pipe (Cold Water) L=400 mm   |      |             |      | 1    |