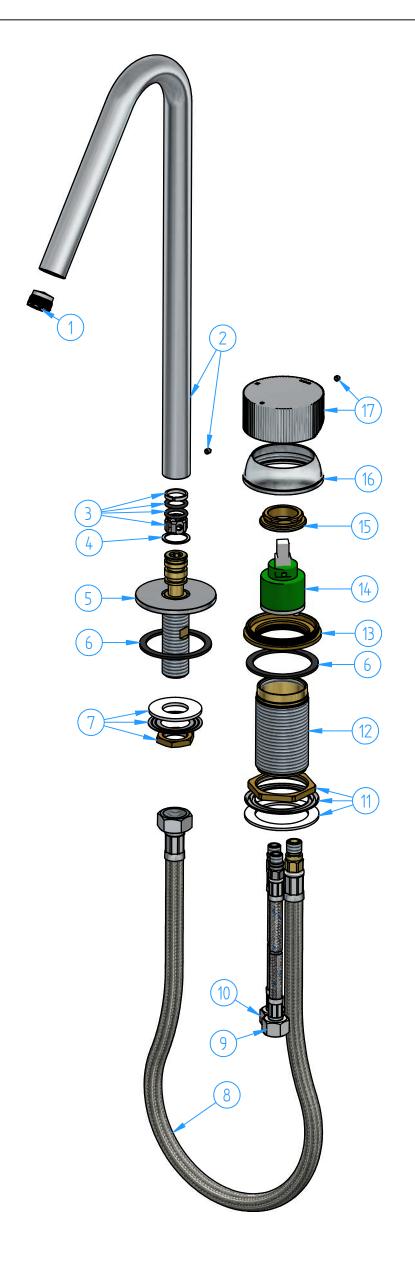

| ode<br><b>3Y023HI</b> | R- <i>00</i> | Date of issue        | 16/12/2024 Chamfers not quoted 0.5x45°                 | Finishing  LU  Polishing  GN | hot            | bo   | atr      |
|-----------------------|--------------|----------------------|--------------------------------------------------------|------------------------------|----------------|------|----------|
|                       |              |                      |                                                        |                              | Weight<br>0 kg |      |          |
|                       | 2-h          | nole washb           | pasin mixer, with high swivel s                        | spout                        | 10/ 11/        |      |          |
| Description           |              |                      |                                                        |                              | Material       |      |          |
| N°                    |              | REVIEW Date          |                                                        |                              |                | 1:3  | <u> </u> |
|                       |              |                      |                                                        |                              | Sheet<br>Scale | 1 of |          |
| Numk                  | er           |                      |                                                        |                              |                |      |          |
| ID (                  |              | Code                 | Description                                            |                              |                |      | Pcs      |
| 1                     |              | CB004-005            | Aerator M18,5x1 with flow regulator 1,5 gpm            |                              |                |      | 1        |
| 2                     |              | GY023-004            | High spout set                                         |                              |                |      | 1        |
| 3                     |              | CB004-10             | Washers set for CB004 spout                            |                              |                |      | 1        |
| 4                     |              | CB004-10             | Ring Ø21.8xØ18.3x1                                     |                              |                |      | 1        |
| 5                     |              | CZ031-06             | Spout flange set                                       |                              |                |      | 1        |
|                       |              | E001-002<br>CZ031-06 | Gasket flange                                          |                              |                |      | 2        |
| 8                     |              | CB073-003            | Flexible pipe M12x1 - G1/2" L=500 mm  Installation kit |                              |                |      | 1        |
| 9                     |              | CB003-021            | G3/8" Flexible pipe (Cold Water) L=400 mm              |                              |                |      | 1        |
| 10                    |              | CB003-022            | G3/8" Flexible pipe (Hot Water) L=400 mm               |                              |                |      | 1        |
| 11 CW023-001          |              |                      | Fixing kit for mixer/diverter                          |                              |                |      | 1        |
| 12 CB023-05           |              | CB023-05             | Mixer body                                             |                              |                |      | 1        |
|                       |              | CZ023-02             | Adaptor for mixer                                      |                              |                |      | 1        |
| 14                    |              | BR005-001            | Ceramic cartridge ø35                                  |                              |                |      | 1        |
| 15                    |              | CB003-09             | Locking nut                                            |                              |                |      | 1        |
| 16                    |              | CZ031-10             | Cover                                                  |                              |                |      | 1        |
| 17                    |              | GY023-001            | Handle set R                                           |                              |                |      | 1        |