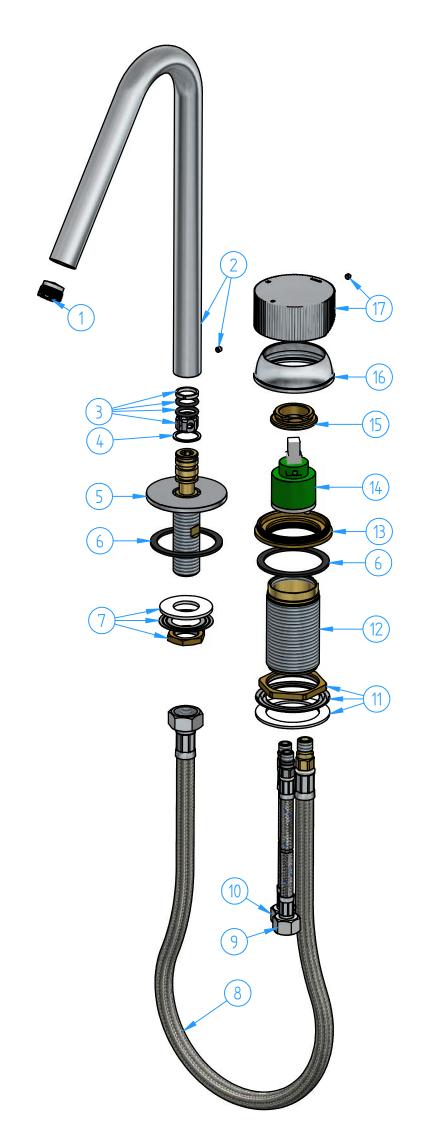

| Code  GY023R-00  This drawing is property resen |      | Date of issue         | Chamfers not quoted 0.5x45°  Chamfers not quoted 0.5x45°  Chamfers not quoted SM Grinding SM Grinding CR GN CR GN | ath  |
|-------------------------------------------------|------|-----------------------|-------------------------------------------------------------------------------------------------------------------|------|
|                                                 |      |                       |                                                                                                                   |      |
|                                                 | 2-h  | nole washba           | asin mixer, with swivel spout                                                                                     |      |
| Description                                     | on   | Material              |                                                                                                                   |      |
| N°                                              | REVI | IEW                   | Date Scale 1                                                                                                      | :3   |
|                                                 |      |                       |                                                                                                                   | of 3 |
| 1401116                                         |      |                       |                                                                                                                   | 10   |
| ID<br>Numb                                      |      | Code                  | Description                                                                                                       | Pcs  |
| 1                                               |      | CB004-005             | Aerator M18,5x1 with flow regulator 1,5 gpm                                                                       | 1    |
| 2                                               |      | GY023-003             | Spout set                                                                                                         | 1    |
| 3                                               |      | CB004-004             | Washers set for CB004 spout                                                                                       | 1    |
| 4                                               |      | CB004-10              | Ring ø21.8xø18.3x1                                                                                                | 1    |
| 5                                               |      | CZ023-002             | Spout flange set                                                                                                  | 1    |
| 6                                               |      | CZ031-06              | Gasket flange                                                                                                     | 2    |
| 7                                               |      | E001-002              | Installation kit                                                                                                  |      |
| 8                                               |      | CB073-003             | Flexible pipe M12x1 - G1/2" L=500 mm                                                                              |      |
| 9                                               |      | CB003-021             | G3/8" Flexible pipe (Cold Water) L=400 mm                                                                         | 1    |
| 10                                              |      | CB003-022             | G3/8" Flexible pipe (Hot Water) L=400 mm                                                                          | 1    |
| 11                                              |      | CW023-001             | Fixing kit for mixer/diverter                                                                                     | 1    |
| 12                                              |      | CB023-05              | Mixer body                                                                                                        | 1    |
| 13                                              |      | CZ023-02              | Adaptor for mixer                                                                                                 | 1    |
|                                                 |      | CB003-09<br>BR005-001 | Locking nut  Ceramic cartridge ø35                                                                                | 1    |
|                                                 |      | CZ031-10              | Cover                                                                                                             | 1    |
| 17                                              |      | GY023-001             | Handle set R                                                                                                      | 1    |