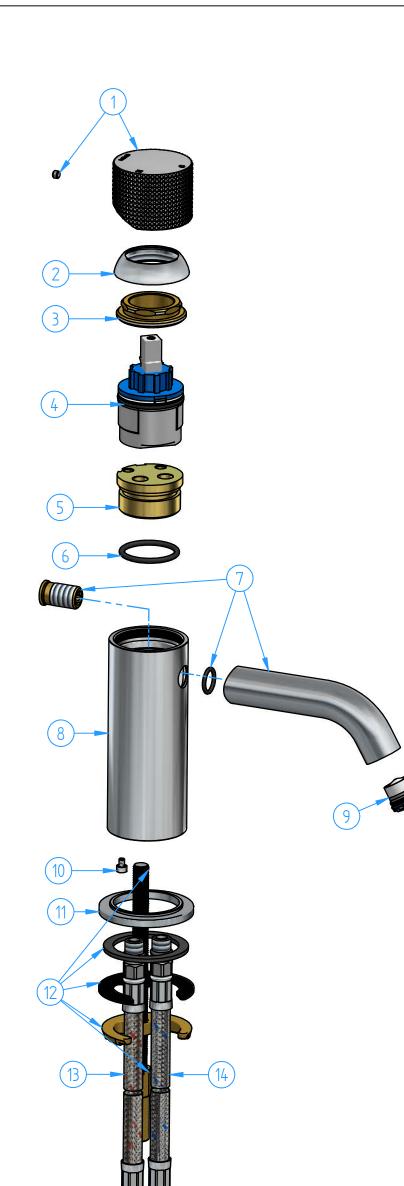

| 14 | CB003-021    | G3/8" Flexible pipe (Cold Water) L=400 mm   |   |  |  |
|----|--------------|---------------------------------------------|---|--|--|
| 13 | CB003-022    | G3/8" Flexible pipe (Hot Water) L=400 mm    | 1 |  |  |
| 12 | BR003-004    | Fixing kit                                  | 1 |  |  |
| 11 | CB003-05     | Base ring                                   | 1 |  |  |
| 10 | CB003-20     | Screw M3x4                                  | 1 |  |  |
| 9  | CB003-002    | Aerator M16,5x1 with flow regulator 1,5 gpm | 1 |  |  |
| 8  | CB003-01.IL  | Mixer body                                  | 1 |  |  |
| 7  | CB003-006.IL | Spout                                       | 1 |  |  |
| 6  | CB003-10     | O Ring 26 65v2 62                           | 1 |  |  |

| 0                                                                                                                                                                                                |                      | CB005-19 0.Killg 20,05X2,02  |                           |                                |                         |                |                                    |       | T         |     |
|--------------------------------------------------------------------------------------------------------------------------------------------------------------------------------------------------|----------------------|------------------------------|---------------------------|--------------------------------|-------------------------|----------------|------------------------------------|-------|-----------|-----|
| 5                                                                                                                                                                                                |                      | CB003-17 Distributor         |                           |                                |                         |                |                                    |       | 1         |     |
| 4 CB003-001                                                                                                                                                                                      |                      |                              | Cartridge ø35 (Open Type) |                                |                         |                |                                    |       | 1         |     |
| 3                                                                                                                                                                                                | 3 CB003-09           |                              |                           | Locking nut                    |                         |                |                                    |       |           |     |
| 2                                                                                                                                                                                                | 2 CB003-02 Cover     |                              |                           |                                |                         |                |                                    |       | 1         |     |
| 1                                                                                                                                                                                                |                      | GY003-002 Diamond handle set |                           |                                |                         |                |                                    |       |           | 1   |
| ID<br>Numb                                                                                                                                                                                       |                      | Code                         | Descr                     | iption                         |                         |                |                                    |       |           | Pcs |
|                                                                                                                                                                                                  |                      |                              |                           |                                |                         |                |                                    | Sheet | 1 of      | 3   |
| 01                                                                                                                                                                                               | Cold s               | d start version 30/01/24     |                           |                                |                         |                |                                    |       |           |     |
| N°                                                                                                                                                                                               | REVI                 | REVIEW Date                  |                           |                                |                         |                |                                    |       | Scale 1:2 |     |
| Descriptio                                                                                                                                                                                       | Description Material |                              |                           |                                |                         |                |                                    |       |           |     |
| Washbasin mixer                                                                                                                                                                                  |                      |                              |                           |                                |                         |                |                                    |       |           |     |
| Weight                                                                                                                                                                                           |                      |                              |                           |                                |                         |                |                                    |       |           |     |
| Code<br><i>GY003D-</i>                                                                                                                                                                           | 00                   | Date of issue                | 16/10/2024                | Chamfers not quoted<br>0.5x45° | $\bigcirc \diamondsuit$ | SM<br>Grinding | Finishing<br>LU CR<br>Polishing GN | hot   | b         | ath |
| This drawing is property reserved of Hotbath Srl. Without express authorization, the copying, distribution and utilization of this document as well as the communication to others is prohibited |                      |                              |                           |                                |                         |                |                                    |       |           |     |