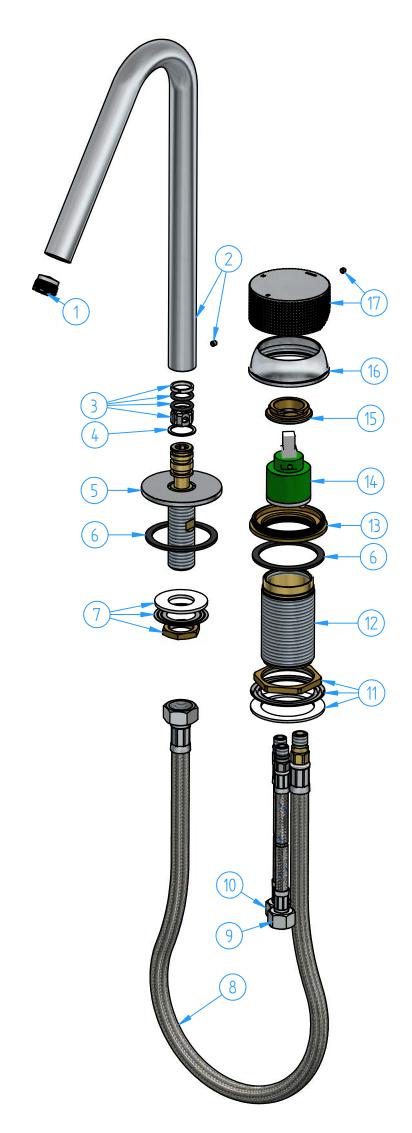

| Code Date of issue  GY023D-00  This drawing is property reserved of Hotbath Srl. |       | Date of issue               | Chamfers not quoted 31/10/2024 0.5x45° SM Grinding CR GN Polishing CR GN |           |           | hotbath |  |                |      |     |
|----------------------------------------------------------------------------------|-------|-----------------------------|--------------------------------------------------------------------------|-----------|-----------|---------|--|----------------|------|-----|
|                                                                                  |       |                             |                                                                          |           |           |         |  | Weight<br>0 kg |      |     |
|                                                                                  | 2-h   | ole washba                  | asin mi                                                                  | xer, with | swivel sp | out     |  |                |      |     |
| Description                                                                      |       |                             |                                                                          |           |           |         |  | Material       |      |     |
| N°                                                                               | REVII | EVIEW Date                  |                                                                          |           |           |         |  | Scale          | 1:3  |     |
|                                                                                  |       |                             |                                                                          |           |           |         |  | Sheet          | 1 of |     |
| Numb                                                                             | oer   |                             |                                                                          |           |           |         |  |                |      |     |
| ID                                                                               |       | Code                        | Descr                                                                    | iption    |           |         |  |                |      | Pcs |
| 1                                                                                |       | CB004-005                   | Aerator M18,5x1 with flow regulator 1,5 gpm                              |           |           |         |  |                |      | 1   |
| 2 G                                                                              |       | GY023-003                   | Spout set                                                                |           |           |         |  |                | 1    |     |
| 3 CB004-004                                                                      |       | Washers set for CB004 spout |                                                                          |           |           |         |  |                | 1    |     |
| 4 CB004-10                                                                       |       | CB004-10                    | Ring ø21.8xø18.3x1                                                       |           |           |         |  |                |      | 1   |
| 5 CZ023-002                                                                      |       | CZ023-002                   | Spout flange set                                                         |           |           |         |  |                |      | 1   |
| 6 CZ03                                                                           |       | CZ031-06                    | Gasket flange                                                            |           |           |         |  |                |      | 2   |
| 7                                                                                |       | E001-002                    | Installation kit                                                         |           |           |         |  |                |      | 1   |
| 8                                                                                |       | CB073-003                   | Flexible pipe M12x1 - G1/2" L=500 mm                                     |           |           |         |  |                |      | 1   |
| 9 CB003-021                                                                      |       |                             | G3/8" Flexible pipe (Cold Water) L=400 mm                                |           |           |         |  |                |      | 1   |
| 10 CB003-022                                                                     |       |                             | G3/8" Flexible pipe (Hot Water) L=400 mm                                 |           |           |         |  |                |      | 1   |
| 12 CB023-05<br>11 CW023-001                                                      |       |                             | Mixer body Fixing kit for mixer/diverter                                 |           |           |         |  |                | 1    |     |
| 13 CZ023-02<br>12 CB023-05                                                       |       |                             | Adaptor for mixer                                                        |           |           |         |  |                |      | 1   |
| 14                                                                               |       | BR005-001                   | Ceramic cartridge ø35                                                    |           |           |         |  |                |      | 1   |
| 15 CB003-09                                                                      |       |                             | Locking nut                                                              |           |           |         |  |                |      | 1   |
| 16                                                                               |       | CZ031-10 Cover              |                                                                          |           |           |         |  |                |      | 1   |
| 17 GY023-002                                                                     |       |                             | Diamond handle set                                                       |           |           |         |  |                |      | 1   |