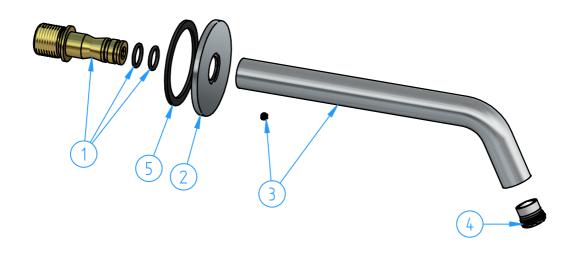

| 5 (                                                                                                                                                                                               |             | CZ031-06                      | Gasket flange                               |  |       |      |             |        | 1               |
|---------------------------------------------------------------------------------------------------------------------------------------------------------------------------------------------------|-------------|-------------------------------|---------------------------------------------|--|-------|------|-------------|--------|-----------------|
| 4                                                                                                                                                                                                 |             | CB003-002                     | Aerator M16,5x1 with flow regulator 1,5 gpm |  |       |      |             |        | 1               |
| 3 (                                                                                                                                                                                               |             | GY095-001                     | 20 cm spout set                             |  |       |      |             |        | 1               |
| 2 CZ095-02                                                                                                                                                                                        |             | CZ095-02                      | Spout flange                                |  |       |      |             |        | 1               |
| 1 CB095-010                                                                                                                                                                                       |             | Male connector set            |                                             |  |       |      |             | 1      |                 |
| ID<br>Number                                                                                                                                                                                      |             | Code                          | Description                                 |  |       |      |             |        | Pcs             |
|                                                                                                                                                                                                   |             |                               |                                             |  |       |      | Sheet       | 1 of 3 |                 |
|                                                                                                                                                                                                   |             |                               |                                             |  |       |      |             |        |                 |
| N°                                                                                                                                                                                                | REVIEW Date |                               |                                             |  |       | Date | Scale 1:2,5 |        | <sup>2</sup> ,5 |
| Description                                                                                                                                                                                       |             |                               |                                             |  |       |      | Material    |        |                 |
| Wall-mounted spout, length 20 cm                                                                                                                                                                  |             |                               |                                             |  |       |      |             |        |                 |
|                                                                                                                                                                                                   |             |                               |                                             |  |       |      | Weight      |        |                 |
| 0 kg                                                                                                                                                                                              |             |                               |                                             |  |       |      |             |        |                 |
| Code Date of issue                                                                                                                                                                                |             | Chamfers not quoted Finishing |                                             |  | hotbo |      | ath         |        |                 |
| GY095-20-00                                                                                                                                                                                       |             |                               | 18/11/2024 0.5x45                           |  |       |      | the set of  | 4.4    |                 |
| This drawing is property reserved of Hotbath Srl.  Without express authorization, the copying, distribution and utilization of this document as well as the communication to others is prohibited |             |                               |                                             |  |       |      |             |        | omware          |