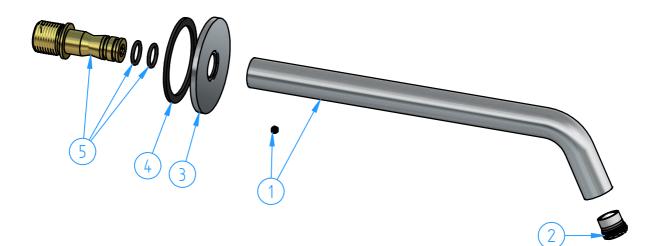

| 5 CB095-010                                       |                  |                                            | Male connector set                          |                 |  |     |     |          | 1            |        |
|---------------------------------------------------|------------------|--------------------------------------------|---------------------------------------------|-----------------|--|-----|-----|----------|--------------|--------|
| 4                                                 |                  | CZ031-06                                   | Gasket flange                               |                 |  |     |     |          |              | 1      |
| 3 CZ095-02                                        |                  | Spout flange                               |                                             |                 |  |     |     |          | 1            |        |
| 2 CB003-002                                       |                  |                                            | Aerator M16,5x1 with flow regulator 1,5 gpm |                 |  |     |     |          | 1            |        |
| 1                                                 | 1 GY095-002 25 d |                                            |                                             | 25 cm spout set |  |     |     |          |              | 1      |
| ID<br>Number                                      |                  | Code                                       | Description                                 |                 |  |     |     |          |              | Pcs    |
|                                                   |                  |                                            |                                             |                 |  |     |     |          | Sheet 1 of 3 |        |
|                                                   |                  |                                            |                                             |                 |  |     |     |          |              |        |
| N°                                                | REVIEW Date      |                                            |                                             |                 |  |     |     | Scale    | 1:2,5        |        |
| Description                                       |                  |                                            |                                             |                 |  |     |     | Material |              |        |
| Wall-mounted spout, length 25 cm                  |                  |                                            |                                             |                 |  |     |     |          |              |        |
|                                                   |                  |                                            |                                             |                 |  |     |     | Weight   |              |        |
|                                                   |                  |                                            |                                             |                 |  |     |     | 0 kg     |              |        |
| Code                                              |                  | Date of issue Chamfers not quoted          |                                             |                 |  | hot | 'h  | ath      |              |        |
| GY095-25-00                                       |                  | 18/11/2024 0.5X45° V Grinding Polishing GN |                                             |                 |  |     | hot |          |              |        |
| This drawing is property reserved of Hotbath Srl. |                  |                                            |                                             |                 |  |     |     |          |              | omware |