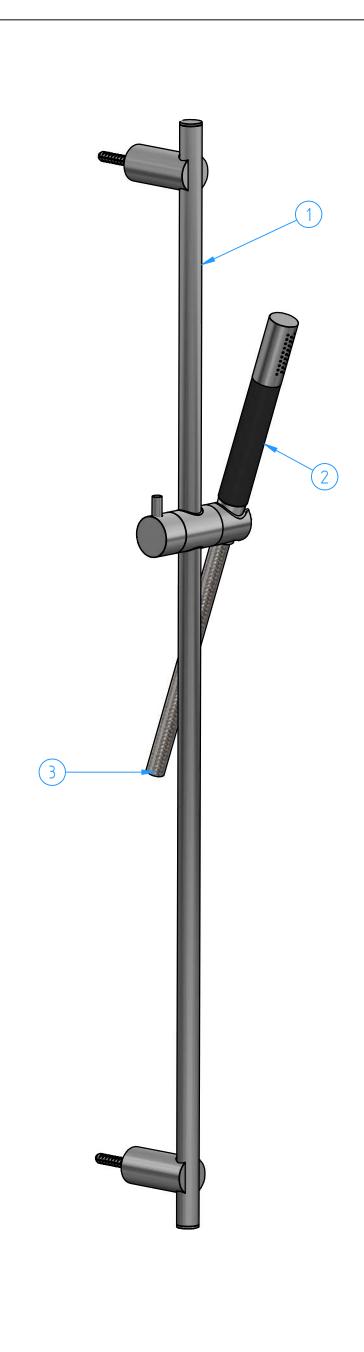

| 3                     |     | AR015-00                  | Flexible hose          |                             |          | 1      |
|-----------------------|-----|---------------------------|------------------------|-----------------------------|----------|--------|
| 2                     |     | AR352-00                  | Hand shower            |                             | 1        |        |
| 1                     |     | AR306-00                  | Sliding rail           |                             | 1        |        |
| ID<br>Numb            | oer | Code                      | Description            |                             |          | Pcs    |
|                       |     |                           |                        |                             | Sheet    | 1 of 3 |
| 01                    |     | ket with scratch-resistan | Scale                  | 1:3                         |          |        |
| N°                    | REV | REVIEW Date               |                        |                             |          |        |
| Description           |     |                           |                        |                             | Material |        |
|                       |     | Sliding rail              | with hand shower,      |                             |          |        |
| and PVC flexible hose |     |                           |                        |                             | Weight   |        |
|                       |     |                           |                        |                             | 0 kg     |        |
| Code                  |     | Date of issue             | Chamfers not quoted    | Finishing                   | hot      | bath   |
|                       | 0   | 31/01/20:                 | 25   0.5x45°   \to \to | SM LU<br>Grinding Polishing | CR<br>GN |        |