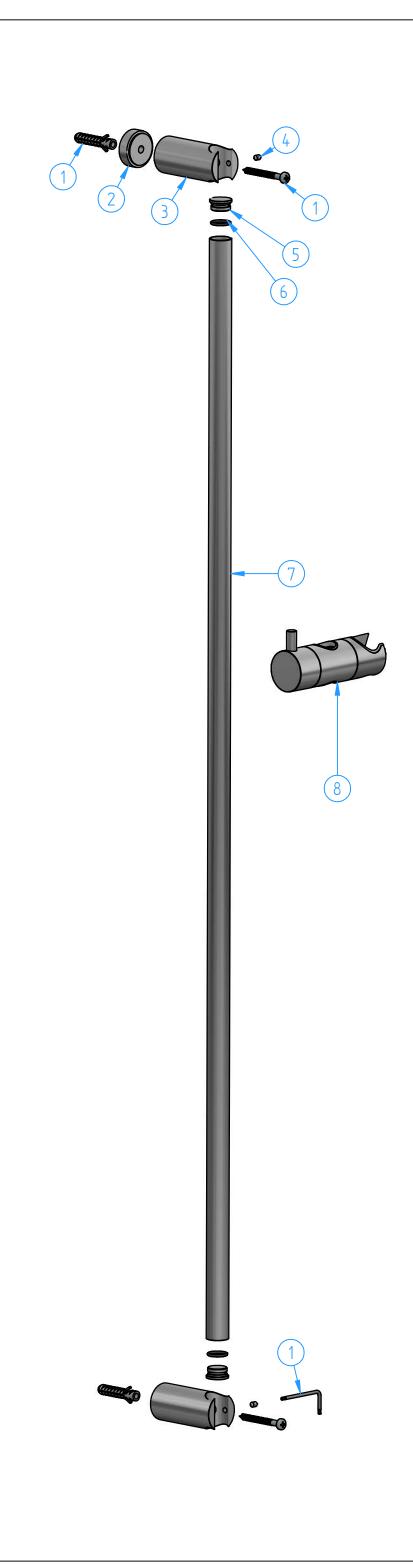

| Code  AR306-0  This drawing is | 0    | Date of issue                              | Chamfers not quoted 0.5x45°         |           | hot            | bath    |
|--------------------------------|------|--------------------------------------------|-------------------------------------|-----------|----------------|---------|
|                                |      |                                            |                                     |           | Weight<br>0 kg |         |
|                                |      | Sliding rail                               |                                     |           |                |         |
| Description                    |      |                                            |                                     |           | Material       |         |
| N°                             | _    | VIEW Date                                  |                                     |           | Scale 1:3      |         |
| 01                             | Brad | cket with scratch-resistant plastic insert |                                     |           | Sheet          | 1 of 3  |
| INUITIE                        |      |                                            |                                     |           |                | 4 - 6 0 |
| ID<br>Number                   |      | Code                                       | Description                         |           |                | Pcs     |
| 1                              |      | AR307-002                                  | Fixing kit                          |           |                | 1       |
| 2                              |      | AR307-04                                   | Spacer for installation above tiles |           |                | 1       |
| 3                              |      | AR307-01                                   | Rail holder                         |           |                | 2       |
| 4                              |      | B009-16                                    | Dowel M4x6                          |           | 2              |         |
| 5                              |      | AR307-03                                   | Rail plug                           | Rail plug |                |         |
| 6                              |      | B077-52                                    | O-Ring 12.42x1.78                   |           | 2              |         |
| 7                              |      | AR307-02                                   | Rail                                |           | 1              |         |
| 8                              |      | AR306-001                                  | Sliding set with hand show          |           | 1              |         |