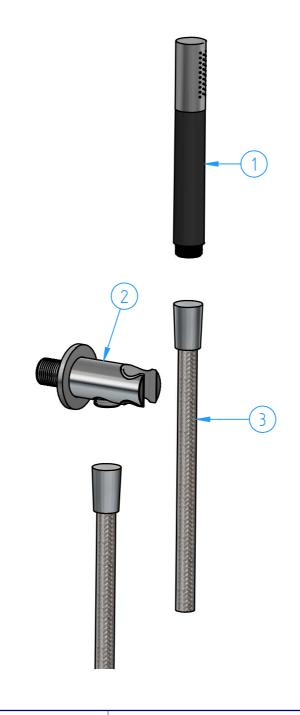

| 3                                                                                                                                                                                                 |               | AR015-00      | Flexible hose                          |  |  |           |           |    | 1      |
|---------------------------------------------------------------------------------------------------------------------------------------------------------------------------------------------------|---------------|---------------|----------------------------------------|--|--|-----------|-----------|----|--------|
| 2 /                                                                                                                                                                                               |               | AR515-00      | Wall coupling with hand shower bracket |  |  |           |           |    | 1      |
| 1 .                                                                                                                                                                                               |               | AR352-00      | Hand shower                            |  |  |           |           |    | 1      |
|                                                                                                                                                                                                   |               | Code          | Description                            |  |  |           |           |    | Pcs    |
| Number                                                                                                                                                                                            |               |               |                                        |  |  |           |           |    |        |
|                                                                                                                                                                                                   |               |               |                                        |  |  |           | Sheet     | 3  |        |
| 01 Wall coupling with scratch-resistant plastic insert                                                                                                                                            |               |               |                                        |  |  |           |           |    |        |
| N°                                                                                                                                                                                                | N° REVIEW Dat |               |                                        |  |  |           | Scale 1:3 |    | 3      |
| Description Material                                                                                                                                                                              |               |               |                                        |  |  |           |           |    |        |
| Wall coupling with hand shower and PVC flexible hose                                                                                                                                              |               |               |                                        |  |  |           |           |    |        |
| Weight                                                                                                                                                                                            |               |               |                                        |  |  |           |           |    |        |
|                                                                                                                                                                                                   |               |               |                                        |  |  |           | 0 kg      |    |        |
| Code                                                                                                                                                                                              |               | Date of issue | Chamfers not quoted                    |  |  | Finishing | hat       | ·h | ~+h    |
| AR430-00                                                                                                                                                                                          |               |               |                                        |  |  |           |           |    |        |
| This drawing is property reserved of Hotbath Srl.  Without express authorization, the copying, distribution and utilization of this document as well as the communication to others is prohibited |               |               |                                        |  |  |           |           |    | omware |