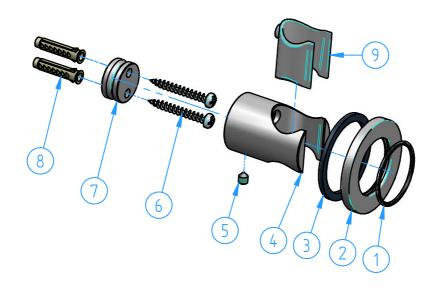

AR306-15

| 7       AR514-02       Locking insert       1         6       AR514-03       Screw       2         5       AR517-06       Dowel       1         4       AR514-01       Handshower bracket       1         3       AR517-05       Gasket       1         2       AR517-02       Flange       1         1       AR517-07       O.ring 32x2       1         ID Code       Description       Pcs         No       REVIEW       Date       Scale       1:2         Description         Hand shower bracket       Weight Okq | 8                      | A            | AR514-04                   | Anchor ø6          |  |          | 2   |
|------------------------------------------------------------------------------------------------------------------------------------------------------------------------------------------------------------------------------------------------------------------------------------------------------------------------------------------------------------------------------------------------------------------------------------------------------------------------------------------------------------------------|------------------------|--------------|----------------------------|--------------------|--|----------|-----|
| 5       AR517-06       Dowel       1         4       AR514-01       Handshower bracket       1         3       AR517-05       Gasket       1         2       AR517-02       Flange       1         1       AR517-07       O.ring 32x2       1         ID Number       Code       Description       Pcs         01       Scratch-resistant plastic insert       Sheet       1 of 3         N°       REVIEW       Date       Scale       1:2         Description         Hand shower bracket       Weight                | 7 AF                   |              | AR514-02                   | Locking insert     |  |          | 1   |
| 4       AR514-01       Handshower bracket       1         3       AR517-05       Gasket       1         2       AR517-02       Flange       1         1       AR517-07       O.ring 32x2       1         ID Number       Code       Description       Pcs         01       Scratch-resistant plastic insert       Scale       1:2         N°       REVIEW       Date       Material         Hand shower bracket       Weight                                                                                           | 6                      |              | AR514-03                   | Screw              |  |          | 2   |
| 3       AR517-05       Gasket       1         2       AR517-02       Flange       1         1       AR517-07       O.ring 32x2       1         ID Number       Code       Description       Pcs         01       Scratch-resistant plastic insert       Scale       1:2         N°       REVIEW       Date       Material         Hand shower bracket       Weight                                                                                                                                                     | 5                      |              | AR517-06                   | Dowel              |  |          | 1   |
| 2       AR517-02       Flange       1         1       AR517-07       O.ring 32x2       1         ID Number       Code       Description       Pcs         01       Scratch-resistant plastic insert       Sheet       1 of 3         N°       REVIEW       Date       Scale       1:2         Description         Hand shower bracket       Weight                                                                                                                                                                     | 4                      |              | AR514-01                   | Handshower bracket |  |          | 1   |
| 1         AR517-07         O.ring 32x2         1           ID Number         Code         Description         Pcs           01         Scratch-resistant plastic insert         Sheet         1 of 3           N°         REVIEW         Date         Scale         1:2           Description         Hand shower bracket         Weight                                                                                                                                                                               | 3                      |              | AR517-05                   | Gasket             |  |          | 1   |
| ID Code Description Post    Number   Sheet   1 of 3                                                                                                                                                                                                                                                                                                                                                                                                                                                                    | 2 AR517-02             |              |                            | Flange             |  |          | 1   |
| Number  Sheet 1 of 3  Sheet 1 of 3  Sheet 1 of 3  Sheet 1 of 3  Date Scale 1:2  Description Material  Hand shower bracket  Weight                                                                                                                                                                                                                                                                                                                                                                                      | 1 AR517-07 O.ring 32x2 |              |                            |                    |  |          | 1   |
| Sheet   1 of 3                                                                                                                                                                                                                                                                                                                                                                                                                                                                                                         | ID                     |              | Code                       | Description        |  |          | Pcs |
| 01         Scratch-resistant plastic insert         Date         Scale         1:2           Description         Hand shower bracket         Weight                                                                                                                                                                                                                                                                                                                                                                    | Number                 |              |                            |                    |  |          |     |
| N° REVIEW Date Scale 1:2  Description Hand shower bracket Weight                                                                                                                                                                                                                                                                                                                                                                                                                                                       |                        |              |                            | Sheet 1 of 3       |  |          |     |
| Description  Hand shower bracket  Weight                                                                                                                                                                                                                                                                                                                                                                                                                                                                               | 01                     | Scratch      | n-resistant plastic insert | Cools 4            |  |          |     |
| Hand shower bracket  Weight                                                                                                                                                                                                                                                                                                                                                                                                                                                                                            | N°                     | REVIEW Date  |                            |                    |  | Scale 1: | 2   |
| Weight                                                                                                                                                                                                                                                                                                                                                                                                                                                                                                                 | Description Mate       |              |                            |                    |  |          |     |
|                                                                                                                                                                                                                                                                                                                                                                                                                                                                                                                        | Hand shower bracket    |              |                            |                    |  |          |     |
| 0 kg                                                                                                                                                                                                                                                                                                                                                                                                                                                                                                                   | Weig                   |              |                            |                    |  |          |     |
|                                                                                                                                                                                                                                                                                                                                                                                                                                                                                                                        |                        |              | 0 kg                       |                    |  |          |     |
| Code AR514-00  Date of issue 17/01/2025  Chamfers not quoted 0.5x45°  Chamfers not quoted 0.5x45°  Chamfers not quoted 0.5x45°  Rinishing CR GN  hotbat                                                                                                                                                                                                                                                                                                                                                                | ath                    |              |                            |                    |  |          |     |
|                                                                                                                                                                                                                                                                                                                                                                                                                                                                                                                        |                        |              |                            |                    |  |          |     |
| This drawing is property reserved of Hotbath Srl.  Without express authorization, the copying, distribution and utilization of this document as well as the communication to others is prohibited                                                                                                                                                                                                                                                                                                                      |                        | property res | italian bathroomware       |                    |  |          |     |