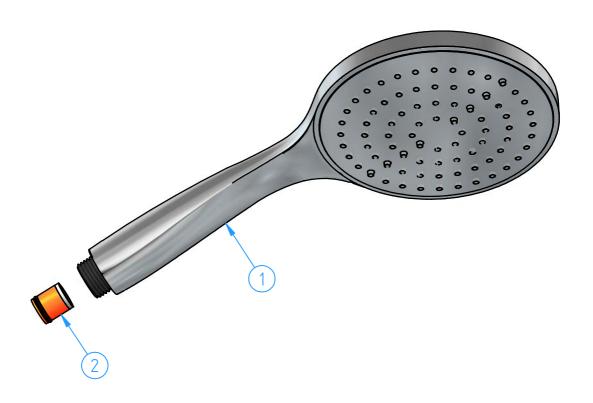

| 2                                                                                                                                                                                                 |             | M352-002 Check valve CV15-FR with flow regulator 9.0 l/min (Neoper |                              |                     |   |                       |           |        |                      | 1   |  |
|---------------------------------------------------------------------------------------------------------------------------------------------------------------------------------------------------|-------------|--------------------------------------------------------------------|------------------------------|---------------------|---|-----------------------|-----------|--------|----------------------|-----|--|
| 1 N                                                                                                                                                                                               |             | //360-001                                                          | Preassembled hand shower set |                     |   |                       |           |        |                      | 1   |  |
| ID<br>Number                                                                                                                                                                                      |             | Code                                                               | Descr                        |                     |   | Pcs                   |           |        |                      |     |  |
|                                                                                                                                                                                                   |             |                                                                    |                              |                     |   |                       |           |        | Sheet 1 of 3         |     |  |
|                                                                                                                                                                                                   |             |                                                                    |                              |                     |   |                       |           | Coolo  |                      |     |  |
| N°                                                                                                                                                                                                | REVIEW Date |                                                                    |                              |                     |   |                       |           | Scale  | 1:2                  |     |  |
| Description Mate                                                                                                                                                                                  |             |                                                                    |                              |                     |   |                       |           |        |                      |     |  |
| Monospray handshower                                                                                                                                                                              |             |                                                                    |                              |                     |   |                       |           |        |                      |     |  |
|                                                                                                                                                                                                   |             |                                                                    |                              |                     |   |                       |           | Weight |                      |     |  |
|                                                                                                                                                                                                   |             |                                                                    |                              |                     |   |                       |           | 0 kg   |                      |     |  |
| Code                                                                                                                                                                                              |             | Date of issue                                                      |                              | Chamfers not quoted | 4 |                       | Finishing | hat    | ·h                   | ~+h |  |
| M360-00                                                                                                                                                                                           |             | 06/11/2023 0.5x45° SM Sinding Polishing                            |                              |                     |   | LU CR<br>Polishing GN | 110       | LDC    | ath                  |     |  |
| This drawing is property reserved of Hotbath Srl.  Without express authorization, the copying, distribution and utilization of this document as well as the communication to others is prohibited |             |                                                                    |                              |                     |   |                       |           |        | italian bathroomware |     |  |